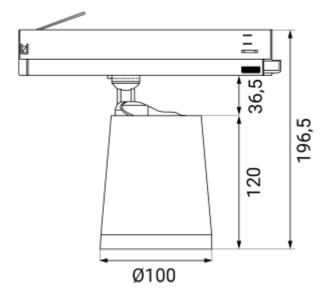

## **Cone Spotlight**

Cone shaped spotlight with high lumen efficiency for use in 3-circuit track. With honeycom filter.

| SPECIFICATIONS           |                  |
|--------------------------|------------------|
| Lightsource Type:        | LED (built in)   |
| System Power [W]:        | 26W              |
| CCT (Color Temperature): | 3000K            |
| CRI / Ra:                | 90               |
| Lumen Output:            | 2180lm           |
| Lumen LED (tc=25):       | 3200lm           |
| Beam Angle:              | 20               |
| Lens (Diffuser):         | honeycomb        |
| Dimming:                 | None             |
| System Voltage [V]:      | 230V 50Hz        |
| Connection:              | Track 3-Circuit  |
| Mounting:                | Track, Ceiling   |
| Lifetime [h]:            | L80B10: 100 000h |
| Lumen/W:                 | 84lm/W           |
| MacAdam (SDCM):          | 3                |
| Color:                   | White            |
| Height [mm]:             | 196,5mm          |
| Width [mm]:              | 100mm            |
| Weight [kg]:             | 0,75kg           |
|                          |                  |