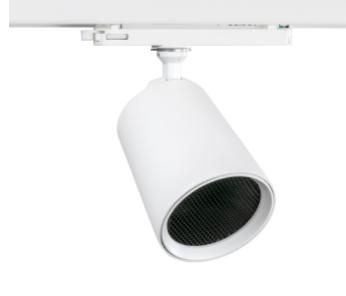

## **Cone Spotlight**

Cone shaped spotlight with high lumen efficiency for use in 3-circuit track. With honeycom filter.

| SPECIFICATIONS           |                  |
|--------------------------|------------------|
| Lightsource Type:        | LED (built in)   |
| System Power [W]:        | 26W              |
| CCT (Color Temperature): | 3000K            |
| CRI / Ra:                | 90               |
| Lumen Output:            | 2180lm           |
| Lumen LED (tc=25):       | 3200lm           |
| Beam Angle:              | 20               |
| Lens (Diffuser):         | honeycomb        |
| Dimming:                 | None             |
| System Voltage [V]:      | 230V 50Hz        |
| Connection:              | Track 3-Circuit  |
| Mounting:                | Track, Ceiling   |
| Lifetime [h]:            | L80B10: 100 000h |
| Lumen/W:                 | 84lm/W           |
| MacAdam (SDCM):          | 3                |
| Color:                   | White            |
| Height [mm]:             | 196,5mm          |
| Width [mm]:              | 100mm            |
| Weight [kg]:             | 0,75kg           |
|                          |                  |