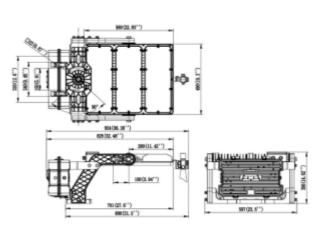

## SPECIFICATIONS

| Lightsource Type:                                                   | LED (built in)                                         |
|---------------------------------------------------------------------|--------------------------------------------------------|
| System Power [W]:                                                   | 1200W                                                  |
| CCT (Color Temperature):                                            | 3000K                                                  |
| CRI / Ra:                                                           | 70                                                     |
| Lumen Output:                                                       | 186000lm                                               |
| Lumen LED (tc=25):                                                  | 186000lm                                               |
| Lens (Diffuser):                                                    | Lens                                                   |
| Dimming:                                                            | None                                                   |
| System Voltage [V]:                                                 | 230V 50Hz                                              |
| Connection:                                                         | Terminal                                               |
|                                                                     |                                                        |
| Mounting:                                                           | Wall, Mast                                             |
| Mounting:<br>Lifetime [h]:                                          | Wall, Mast<br>L80B10: 100 000h                         |
| Ū                                                                   |                                                        |
| Lifetime [h]:                                                       | L80B10: 100 000h                                       |
| Lifetime [h]:<br>Lumen/W:                                           | L80B10: 100 000h<br>155lm/W                            |
| Lifetime [h]:<br>Lumen/W:<br>Color:                                 | L80B10: 100 000h<br>155lm/W<br>Black                   |
| Lifetime [h]:<br>Lumen/W:<br>Color:<br>Length [mm]:                 | L80B10: 100 000h<br>155lm/W<br>Black<br>700mm          |
| Lifetime [h]:<br>Lumen/W:<br>Color:<br>Length [mm]:<br>Height [mm]: | L80B10: 100 000h<br>155lm/W<br>Black<br>700mm<br>510mm |