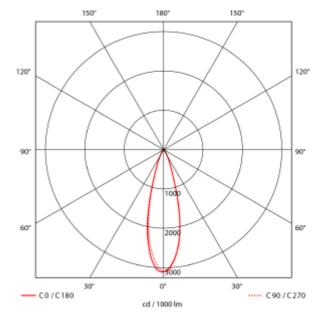

X-Flood LED sports light is designed for high mounting application, such as large soccer field and plazas. This convenient and humanized design enable it fit for different requests in outdoor lighting applications and minimize glare and control the uniformity. Module could be adjusted vertically and horizontally to get the best light uniformity. 1200W 4000K with multiple optics options. Efficiency up to 140lm/W, 160lm/W, more energy saving. Provided with 20KV Build-in Surge Protection Devices Excellent anti-corrosion performance.