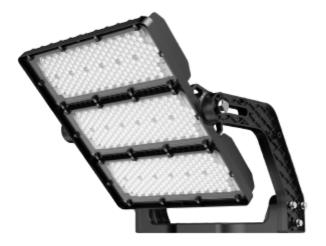

X-Flood LED sports light is designed for high mounting application, such as large soccer field and plazas. This convenient and humanized design enable it fit for different requests in outdoor lighting applications and minimize glare and control the uniformity. Module could be adjusted vertically and horizontally to get the best light uniformity. 1200W 4000K with multiple optics options. Efficiency up to 140lm/W, 160lm/W, more energy saving. Provided with 20KV Build-in Surge Protection Devices Excellent anti-corrosion performance.