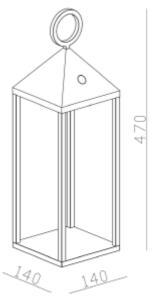

## Specter 200lm 827 2,2W Touch Dim Chargeable IP54 G

| SPECIFICATIONS           |                |
|--------------------------|----------------|
| Lightsource Type:        | LED (built in) |
| System Power [W]:        | 2,2W           |
| CCT (Color Temperature): | 2700K          |
| CRI / Ra:                | 80             |
| Lumen LED (tc=25):       | 200lm          |
| Beam Angle:              | 46             |
| Dimming:                 | Touch dim      |
| System Voltage [V]:      | 230Vac / USB-C |
| Connection:              | USB-C          |
| Mounting:                | Ground         |
| Color:                   | Grey           |
| Length [mm]:             | 140mm          |
| Height [mm]:             | 470mm          |
| Width [mm]:              | 140mm          |