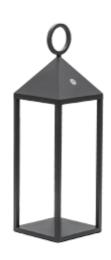

## **PRODUCT SHEET**

Specter 200lm 827 2,2W Touch Dim Chargeable IP54 GR 470mm Art. no: 101380-470-1

Beautiful outdoor lamp for long summer nights! The fixture is produced in die-cast aluminium and powder coated to last outdoors. 9 hours work time and 5-7 charge time operated by 2 x 220mAh lithium battery. Dimmable by touch switch to create the atmosphere you like.