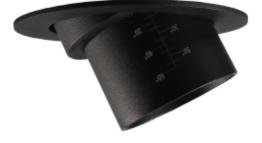

Zoom Recessed, is relatively small downlight with a cut-out size of Ø81mm. The unique zoom patent makes it possible to vary the beam angel between 5 - and 60 degrees making this model highly versatile. The Zoom Recessed is available in both 2700 and 3000 Kelvin and is made from robust die-cast aluminum. Tiltable 25° Please see the table for technical details.