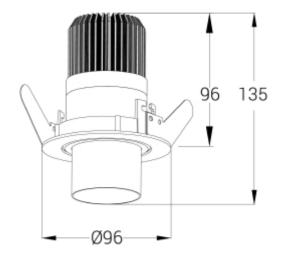

Zoom Recessed, is relatively small downlight with a cut-out size of Ø81mm. The unique zoom patent makes it possible to vary the beam angel between 5 - and 60 degrees making this model highly versatile. The Zoom Recessed is available in both 2700 and 3000 Kelvin and is made from robust die-cast aluminum. Tiltable 25° Please see the table for technical details.

| SPECIFICATIONS                |                            |
|-------------------------------|----------------------------|
| Lightsource Type:             | LED (built in)             |
| System Power [W]:             | 15W                        |
| CCT (Color Temperature):      | 3000K                      |
| CRI / Ra:                     | 90                         |
| Lumen LED (tc=25):            | 1300lm                     |
| Beam Angle:                   | 5-60°                      |
| Lens (Diffuser):              | Clear                      |
| Dimming:                      | DALI2                      |
| System Voltage [V]:           | 230V 50Hz                  |
| Connection:                   | 18i5 DALI Quick connection |
| Mounting:                     | Recessed, Partial-recessed |
| Cut-out [mm]:                 | Ø81mm                      |
| MacAdam (SDCM):               | 3                          |
| Color:                        | White                      |
| Height [mm]:                  | 96mm                       |
| Width [mm]:                   | 60mm                       |
| To be recessed in insulation: | No                         |