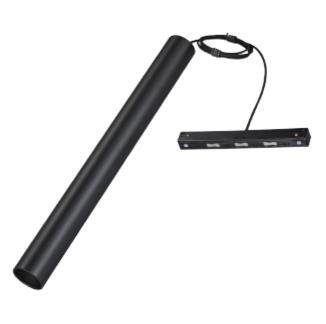

## Flare Pendant 40 927 640lm 6,6W EVO BK DALI

**A**<sup>++</sup>

Flare Pendant 40 is a variant that fits our Evo 48W Track system. This pendant is with its sleek design and high lumen output, is a perfect fit for cabins, hotels, housing and restaurants.

40mm

**CE** IP20

SPECIFICATIONS

Width [mm]:

 $1 \neq 1$