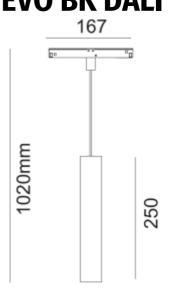

| System Power [W]:        | 6,6W          |
|--------------------------|---------------|
| CCT (Color Temperature): | 2700K         |
| CRI / Ra:                | 90            |
| Lumen Output:            | 640lm         |
| Lumen LED (tc=25):       | 640lm         |
| Beam Angle:              | 36°           |
| Dimming:                 | DALI          |
| System Voltage [V]:      | 48VDC         |
| Connection:              | Track EVO 48V |
| Mounting:                | Track         |
| Lumen/W:                 | 97lm/W        |
| Color:                   | Black         |
| Height [mm]:             | 250mm         |

40mm

**CE** IP20

SPECIFICATIONS

Width [mm]:

 $1 \neq 1$