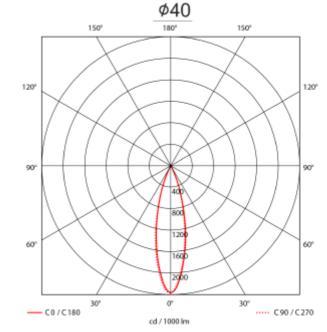

| System Power [W]:        | 6,6W          |
|--------------------------|---------------|
| CCT (Color Temperature): | 2700K         |
| CRI / Ra:                | 90            |
| Lumen Output:            | 640lm         |
| Lumen LED (tc=25):       | 640lm         |
| Beam Angle:              | 36°           |
| Dimming:                 | DALI          |
| System Voltage [V]:      | 48VDC         |
| Connection:              | Track EVO 48V |
| Mounting:                | Track         |
| Lumen/W:                 | 97lm/W        |
| Color:                   | Black         |
| Height [mm]:             | 250mm         |