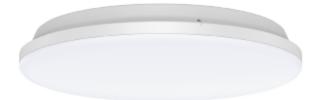

Dimmable surface mounted ceiling light with PC diffuser and even light output. IP54 waterproof structural design, its an ideal replacement for wet locations. Comes with a switch option between 2700K(default)and 3000K. Dimmable by phasecut or DALI2. QuickConnect for easy installation.