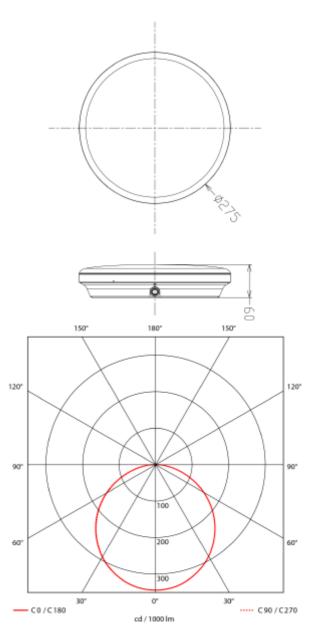

## SPECIFICATIONS

| Lightsource Type:        | LED (built in)    |  |
|--------------------------|-------------------|--|
| System Power [W]:        | 18W               |  |
| CCT (Color Temperature): | 2700-3000K        |  |
| CRI / Ra:                | 80                |  |
| Lumen Output:            | 1913lm            |  |
| Lumen LED (tc=25):       | 2100lm            |  |
| Beam Angle:              | 120°              |  |
| Lens (Diffuser):         | Opal              |  |
| Dimming:                 | DALI, DALI2, Push |  |
| System Voltage [V]:      | 230V 50Hz         |  |
| Connection:              | QuickConnect      |  |
| Mounting:                | Wall, Ceiling     |  |
| Lifetime [h]:            | L80B10: 100 000h  |  |
| Lumen/W:                 | 106lm/W           |  |
| MacAdam (SDCM):          | 3                 |  |
| Color:                   | White             |  |
| Height [mm]:             | 60mm              |  |
| Width [mm]:              | 275mm             |  |
| Weight [kg]:             | 0,75kg            |  |