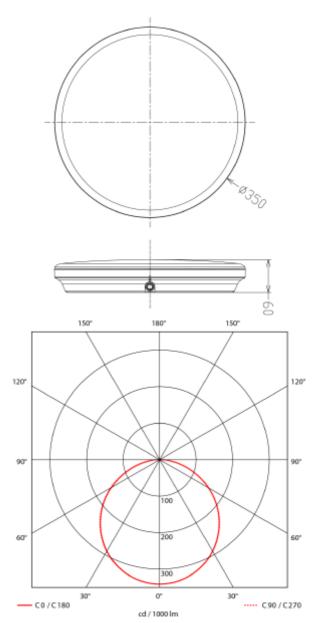

## **Celestial Plafond**

| SPECIFICATIONS           |                   |
|--------------------------|-------------------|
| Lightsource Type:        | LED (built in)    |
| System Power [W]:        | 25W               |
| CCT (Color Temperature): | 2700-3000K        |
| CRI / Ra:                | 80                |
| Lumen Output:            | 2750lm            |
| Lumen LED (tc=25):       | 2900lm            |
| Beam Angle:              | 120°              |
| Lens (Diffuser):         | Opal              |
| Dimming:                 | DALI, DALI2, Push |
| System Voltage [V]:      | 230V 50Hz         |
| Connection:              | QuickConnect      |
| Mounting:                | Wall, Ceiling     |
| Lifetime [h]:            | L80B10: 100 000h  |
| Lumen/W:                 | 110lm/W           |
| MacAdam (SDCM):          | 3                 |
| Color:                   | White             |
| Height [mm]:             | 60mm              |
| Width [mm]:              | 350mm             |
| Weight [kg]:             | 1,25kg            |