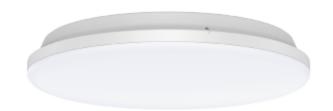

## **Celestial Plafond**

| SPECIFICATIONS            |                  |
|---------------------------|------------------|
| Lightsource Type:         | LED (built in)   |
| System Power [W]:         | 25W              |
| CCT (Color Temperature):  | 2700-3000K       |
| CRI / Ra:                 | 80               |
| Lumen Output:             | 2750lm           |
| Lumen LED (tc=25):        | 2900lm           |
| Beam Angle:               | 120°             |
| Lens (Diffuser):          | Opal             |
| Dimming:                  | Sensor (MW)      |
| System Voltage [V]:       | 230V 50Hz        |
| Connection:               | QuickConnect     |
| Mounting:                 | Wall, Ceiling    |
| Lifetime [h]:             | L80B10: 100 000h |
| Lumen/W:                  | 110lm/W          |
| MacAdam (SDCM):           | 3                |
| Color:                    | White            |
| Height [mm]:              | 60mm             |
| Diameter [mm]:            | 350mm            |
| Weight [kg]:              | 1,25kg           |
| Emergency light [h]:      | 3 hours          |
| Emergency light testing:  | Selftest         |
| Emergency lumen out [lm]: | 300lm            |

Surface mounted ceiling light with emergencylight, microwave sensor and CCT switch (2700K-3000K). 3h emergencylight and selftest. Factory setting Detection Area: 100% holdt Time: 5S Daylight Sensor: Disable Standby dim level: 0% Stand.by period: - See installation manual for alternative sensor settings.