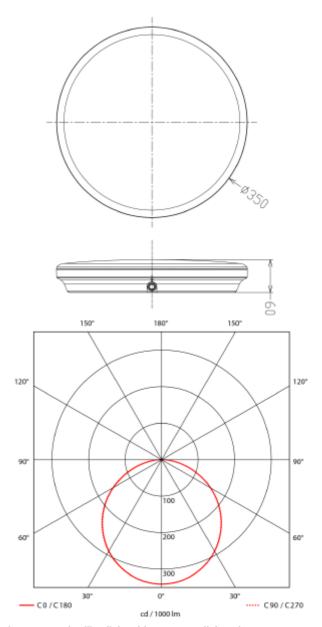

## **Celestial Plafond**

| SPECIFICATIONS            |                  |
|---------------------------|------------------|
| Lightsource Type:         | LED (built in)   |
| System Power [W]:         | 25W              |
| CCT (Color Temperature):  | 2700-3000K       |
| CRI / Ra:                 | 80               |
| Lumen Output:             | 2750lm           |
| Lumen LED (tc=25):        | 2900lm           |
| Beam Angle:               | 120°             |
| Lens (Diffuser):          | Opal             |
| Dimming:                  | Sensor (MW)      |
| System Voltage [V]:       | 230V 50Hz        |
| Connection:               | QuickConnect     |
| Mounting:                 | Wall, Ceiling    |
| Lifetime [h]:             | L80B10: 100 000h |
| Lumen/W:                  | 110lm/W          |
| MacAdam (SDCM):           | 3                |
| Color:                    | White            |
| Height [mm]:              | 60mm             |
| Diameter [mm]:            | 350mm            |
| Weight [kg]:              | 1,25kg           |
| Emergency light [h]:      | 3 hours          |
| Emergency light testing:  | Selftest         |
| Emergency lumen out [lm]: | 300lm            |