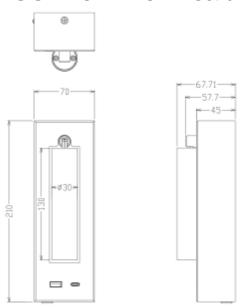

| <b>C €</b> □   IP20   230V   50Hz | $A^{+}$          |
|-----------------------------------|------------------|
| SPECIFICATIONS                    |                  |
| Lightsource Type:                 | LED (built in)   |
| System Power [W]:                 | 2W               |
| CCT (Color Temperature):          | 3000K            |
| CRI / Ra:                         | 80               |
| Lumen Output:                     | 130lm            |
| Lumen LED (tc=25):                | 150lm            |
| Beam Angle:                       | 20°              |
| Lens (Diffuser):                  | Clear            |
| Dimming:                          | None             |
| Flickerfree:                      | Yes              |
| System Voltage [V]:               | 230V 50Hz        |
| Connection:                       | Terminal         |
| Mounting:                         | Wall             |
| Lifetime [h]:                     | L80B10: 100 000h |
| Lumen/W:                          | 65lm/W           |
| MacAdam (SDCM):                   | 3                |
| Color:                            | Black            |
| Length [mm]:                      | 70mm             |
| Height [mm]:                      | 210mm            |
| Width [mm]:                       | 68mm             |
| Weight [kg]:                      | 0,71kg           |