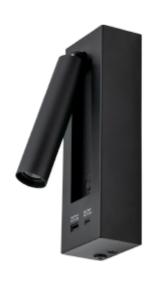

## Lorenzo II 930 20° 2W 2A-USB + USB-C BK 3m cable

Lorenzo is a timeless bedside lamp where focus-oriented reading lights are in focus. The lamp was designed to be able to read in bed, without affecting or awakening others. Lorenzo also includes USB and USB C port.