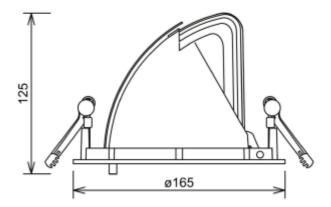

## SPECIFICATIONS

| Lightsource Type:             | LED (built in)        |
|-------------------------------|-----------------------|
| System Power [W]:             | 27W                   |
| CCT (Color Temperature):      | 3000K                 |
| CRI / Ra:                     | 80                    |
| Lumen Output:                 | 3010lm                |
| Lumen LED (tc=25):            | 4200lm                |
| Beam Angle:                   | 30°                   |
| Lens (Diffuser):              | Clear                 |
| Dimming:                      | None                  |
| System Voltage [V]:           | 230V 50Hz             |
| Connection:                   | 18i3 Quick connection |
| Mounting:                     | Recessed, Ceiling     |
| Cut-out [mm]:                 | Ø155mm                |
| Lumen/W:                      | 111lm/W               |
| MacAdam (SDCM):               | 3                     |
| Color:                        | White                 |
| Length [mm]:                  | 165mm                 |
| Height [mm]:                  | 125mm                 |
| Width [mm]:                   | 165mm                 |
| Weight [kg]:                  | 0,95kg                |
| To be recessed in insulation: | No                    |
|                               |                       |