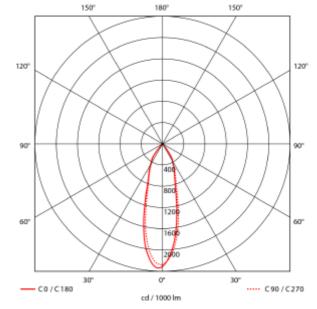

## SPECIFICATIONS

| Lightsource Type:             | LED (built in)        |
|-------------------------------|-----------------------|
| System Power [W]:             | 27W                   |
| CCT (Color Temperature):      | 3000K                 |
| CRI / Ra:                     | 80                    |
| Lumen Output:                 | 3010lm                |
| Lumen LED (tc=25):            | 4200lm                |
| Beam Angle:                   | 30°                   |
| Lens (Diffuser):              | Clear                 |
| Dimming:                      | None                  |
| System Voltage [V]:           | 230V 50Hz             |
| Connection:                   | 18i3 Quick connection |
| Mounting:                     | Recessed, Ceiling     |
| Cut-out [mm]:                 | Ø155mm                |
| Lumen/W:                      | 111lm/W               |
| MacAdam (SDCM):               | 3                     |
| Color:                        | White                 |
| Length [mm]:                  | 165mm                 |
| Height [mm]:                  | 125mm                 |
| Width [mm]:                   | 165mm                 |
| Weight [kg]:                  | 0,95kg                |
| To be recessed in insulation: | No                    |
|                               |                       |