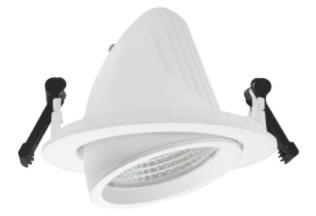

## Zeta Mini

🕭 155mm

Zeta Mini is a small flexible LED downlight replacing the well-known Zebra mini, offering the same great quality and adjustment possibilities. The Zeta mini is supplied with 18i3 cable connector and can be delivered with a variety of connection options. The down light is available in three different colors.