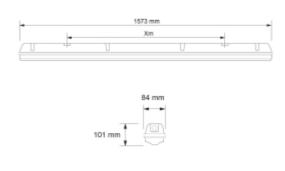

## Duna

| SPECIFICATIONS           |                        |
|--------------------------|------------------------|
| Lightsource Type:        | LED (built in)         |
| System Power [W]:        | 46W                    |
| CCT (Color Temperature): | 4000K                  |
| CRI / Ra:                | 80                     |
| Lumen Output:            | 5600lm                 |
| Lens (Diffuser):         | PC Opal                |
| Dimming:                 | Sensor (MW)            |
| System Voltage [V]:      | 230V 50Hz              |
| Connection:              | Terminal               |
| Mounting:                | Surface, Wall, Ceiling |
| Lifetime [h]:            | 50 000h                |
| MacAdam (SDCM):          | 3                      |
| Through-wiring (mm2):    | 5x2,5                  |
| Color:                   | Grey                   |
| Length [mm]:             | 1573mm                 |
| Height [mm]:             | 101mm                  |
| Width [mm]:              | 84mm                   |
| Weight [kg]:             | 2,2kg                  |
|                          |                        |