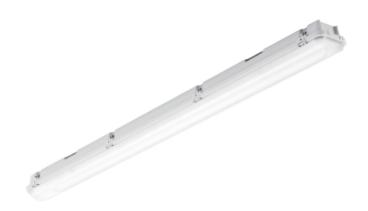

Duna is a sealed industrial light fixture for ceiling surface mounting, indoor or outdoor under a roof. Duna is classified in accordance with IP66 / IK08. The light fixture is made from robust fiberglass and is equipped with a semi-opal PC diffuser. 5x2,5mm2 through-wiring with PG-nipple.