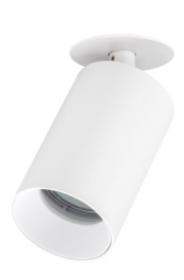

## Tania Mini Basic GU10 max 7,5W led WH

Tania Mini Basic GU10 is a recessed spotlight that can be tilted and rotated. Available in white and black color. Gold frontring can be bought separately. Lightbulb are not included.