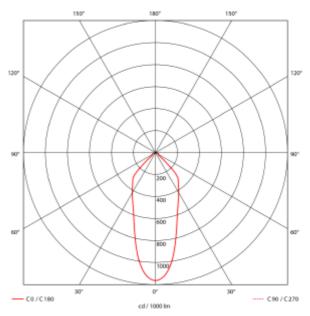

## Icarus 500lm 927 36° 7W WH phasecut Isosafe

| SPECIFICATIONS                |                             |
|-------------------------------|-----------------------------|
| Lightsource Type:             | LED (built in)              |
| System Power [W]:             | 7W                          |
| CCT (Color Temperature):      | 2700K                       |
| CRI / Ra:                     | 95                          |
| Lumen Output:                 | 456lm                       |
| Lumen LED (tc=25):            | 500lm                       |
| Beam Angle:                   | 36°                         |
| Lens (Diffuser):              | Clear                       |
| Dimming:                      | Phase-Cut                   |
| Flickerfree:                  | Yes                         |
| System Voltage [V]:           | 230V 50Hz                   |
| Connection:                   | QuickConnect                |
| Mounting:                     | Ceiling                     |
| Cut-out [mm]:                 | Ø68-83mm                    |
| Lifetime [h]:                 | L80B10: 100 000h            |
| Lumen/W:                      | 62lm/W                      |
| UGR (<=):                     | 22                          |
| MacAdam (SDCM):               | 3                           |
| Color:                        | White                       |
| Height [mm]:                  | 55mm                        |
| Diameter [mm]:                | 90mm                        |
| Weight [kg]:                  | 0,3kg                       |
| To be recessed in insulation: | Yes, recessed in insulation |