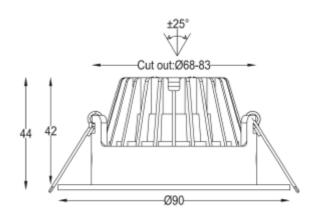

## Icarus 500lm 927 36° 7W WH phasecut Isosafe

| SPECIFICATIONS                |                             |
|-------------------------------|-----------------------------|
| Lightsource Type:             | LED (built in)              |
| System Power [W]:             | 7W                          |
| CCT (Color Temperature):      | 2700K                       |
| CRI / Ra:                     | 95                          |
| Lumen Output:                 | 456lm                       |
| Lumen LED (tc=25):            | 500lm                       |
| Beam Angle:                   | 36°                         |
| Lens (Diffuser):              | Clear                       |
| Dimming:                      | Phase-Cut                   |
| Flickerfree:                  | Yes                         |
| System Voltage [V]:           | 230V 50Hz                   |
| Connection:                   | QuickConnect                |
| Mounting:                     | Ceiling                     |
| Cut-out [mm]:                 | Ø68-83mm                    |
| Lifetime [h]:                 | L80B10: 100 000h            |
| Lumen/W:                      | 62lm/W                      |
| UGR (<=):                     | 22                          |
| MacAdam (SDCM):               | 3                           |
| Color:                        | White                       |
| Height [mm]:                  | 55mm                        |
| Diameter [mm]:                | 90mm                        |
| Weight [kg]:                  | 0,3kg                       |
| To be recessed in insulation: | Yes, recessed in insulation |

7W downlight that can be installed directly into insulation. Cutout Ø68-83mm makes it perfect for rehab and new installation. Tiltable 25°, CRI>95 and flickerfree phasecut driver.