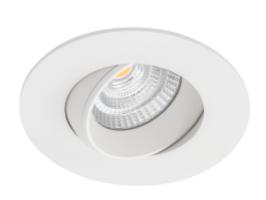

7W downlight that can be installed directly into insulation. Cutout Ø68-83mm makes it perfect for rehab and new installation. Tiltable 25°, CRI>95 and flickerfree phasecut driver.