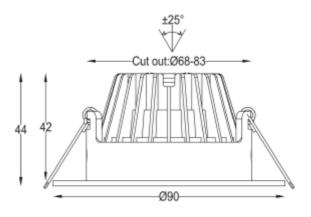

## SPECIFICATIONS

| Lightsource Type:             | LED (built in)              |
|-------------------------------|-----------------------------|
| System Power [W]:             | 7W                          |
| CCT (Color Temperature):      | 2700К                       |
| CRI / Ra:                     | 95                          |
| Lumen Output:                 | 456lm                       |
| Lumen LED (tc=25):            | 500lm                       |
| Beam Angle:                   | 36°                         |
| Lens (Diffuser):              | Clear                       |
| Dimming:                      | Phase-Cut                   |
| Flickerfree:                  | Yes                         |
| System Voltage [V]:           | 230V 50Hz                   |
| Connection:                   | QuickConnect                |
| Mounting:                     | Ceiling                     |
| Cut-out [mm]:                 | Ø68-83mm                    |
| Lifetime [h]:                 | L80B10: 100 000h            |
| Lumen/W:                      | 62lm/W                      |
| UGR (<=):                     | 22                          |
| MacAdam (SDCM):               | 3                           |
| Color:                        | White                       |
| Height [mm]:                  | 55mm                        |
| Diameter [mm]:                | 90mm                        |
| Weight [kg]:                  | 0,3kg                       |
| To be recessed in insulation: | Yes, recessed in insulation |

7W downlight that can be installed directly into insulation. Cutout Ø68-83mm makes it perfect for rehab and new installation. Tiltable 25°, CRI>95 and flickerfree phasecut driver. 8-pack with driver for each downligth.