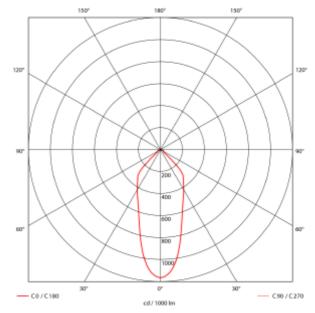

## SPECIFICATIONS

| Lightsource Type:             | LED (built in)              |
|-------------------------------|-----------------------------|
| System Power [W]:             | 7W                          |
| CCT (Color Temperature):      | 2700К                       |
| CRI / Ra:                     | 95                          |
| Lumen Output:                 | 456lm                       |
| Lumen LED (tc=25):            | 500lm                       |
| Beam Angle:                   | 36°                         |
| Lens (Diffuser):              | Clear                       |
| Dimming:                      | Phase-Cut                   |
| Flickerfree:                  | Yes                         |
| System Voltage [V]:           | 230V 50Hz                   |
| Connection:                   | QuickConnect                |
| Mounting:                     | Ceiling                     |
| Cut-out [mm]:                 | Ø68-83mm                    |
| Lifetime [h]:                 | L80B10: 100 000h            |
| Lumen/W:                      | 62lm/W                      |
| UGR (<=):                     | 22                          |
| MacAdam (SDCM):               | 3                           |
| Color:                        | White                       |
| Height [mm]:                  | 55mm                        |
| Diameter [mm]:                | 90mm                        |
| Weight [kg]:                  | 0,3kg                       |
| To be recessed in insulation: | Yes, recessed in insulation |