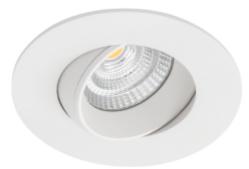

7W downlight that can be installed directly into insulation. Cutout Ø68-83mm makes it perfect for rehab and new installation. Tiltable 25°, CRI>95 and flickerfree phasecut driver. 8-pack with driver for each downligth.