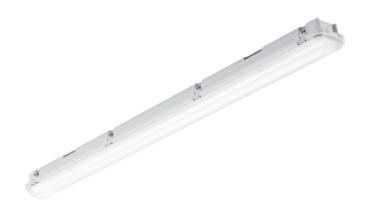

Duna is a sealed industrial light fixture for ceiling surface mounting, indoor or outdoor under a roof. Duna may have 5x2,5mm2 PG through-wiring.

Opal PC (IK08) or PMMA (IK03) diffusor. Ask for Chemical agents list to check material resistance.