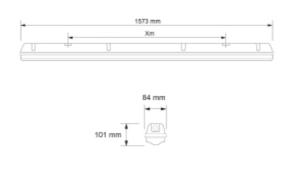

## **Duna**

| SPECIFICATIONS           |                        |
|--------------------------|------------------------|
| Lightsource Type:        | LED (built in)         |
| System Power [W]:        | 47W                    |
| CCT (Color Temperature): | 4000K                  |
| CRI / Ra:                | 80                     |
| Lumen Output:            | 5800lm                 |
| Lens (Diffuser):         | PC Opal                |
| Dimming:                 | DALI                   |
| System Voltage [V]:      | 230V 50Hz              |
| Connection:              | Terminal               |
| Mounting:                | Surface, Wall, Ceiling |
| Lifetime [h]:            | 50 000h                |
| MacAdam (SDCM):          | 3                      |
| Through-wiring (mm2):    | 5x2,5                  |
| Color:                   | Grey                   |
| Length [mm]:             | 1573mm                 |
| Height [mm]:             | 101mm                  |
| Width [mm]:              | 84mm                   |
| Weight [kg]:             | 2,2kg                  |
|                          |                        |