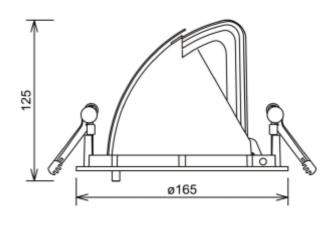

## C € ☐ IP20 230V 50Hz

| 50Hz 50Hz                     | A                     |
|-------------------------------|-----------------------|
| SPECIFICATIONS                |                       |
| Lightsource Type:             | LED (built in)        |
| System Power [W]:             | 27W                   |
| CCT (Color Temperature):      | Arctic White          |
| CRI / Ra:                     | 95                    |
| Lumen Output:                 | 2527lm                |
| Lumen LED (tc=25):            | 3350lm                |
| Beam Angle:                   | 15°                   |
| Lens (Diffuser):              | Clear                 |
| Dimming:                      | None                  |
| System Voltage [V]:           | 230V 50Hz             |
| Connection:                   | 18i3 Quick connection |
| Mounting:                     | Recessed, Ceiling     |
| Cut-out [mm]:                 | Ø155mm                |
| Lumen/W:                      | 93lm/W                |
| MacAdam (SDCM):               | 3                     |
| Color:                        | Black                 |
| Length [mm]:                  | 165mm                 |
| Height [mm]:                  | 125mm                 |
| Width [mm]:                   | 165mm                 |
| Weight [kg]:                  | 0,95kg                |
| To be recessed in insulation: | No                    |
|                               |                       |