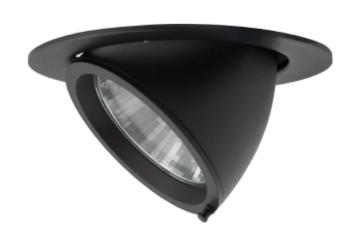

## **Zeta Mini**

Zeta Mini is a small flexible LED downlight replacing the well-known Zebra mini, offering the same great quality and adjustment possibilities. The Zeta mini is supplied with 18i3 cable connector and can be delivered with a variety of connection options. The down light is available in three different colors.