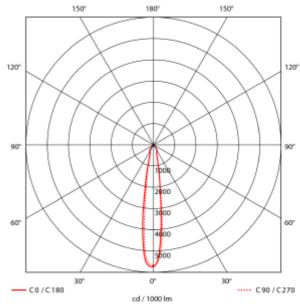

## C € ☐ IP20 230V 50Hz

| 50Hz 50Hz                     | A                     |
|-------------------------------|-----------------------|
| SPECIFICATIONS                |                       |
| Lightsource Type:             | LED (built in)        |
| System Power [W]:             | 27W                   |
| CCT (Color Temperature):      | Arctic White          |
| CRI / Ra:                     | 95                    |
| Lumen Output:                 | 2527lm                |
| Lumen LED (tc=25):            | 3350lm                |
| Beam Angle:                   | 15°                   |
| Lens (Diffuser):              | Clear                 |
| Dimming:                      | None                  |
| System Voltage [V]:           | 230V 50Hz             |
| Connection:                   | 18i3 Quick connection |
| Mounting:                     | Recessed, Ceiling     |
| Cut-out [mm]:                 | Ø155mm                |
| Lumen/W:                      | 93lm/W                |
| MacAdam (SDCM):               | 3                     |
| Color:                        | Black                 |
| Length [mm]:                  | 165mm                 |
| Height [mm]:                  | 125mm                 |
| Width [mm]:                   | 165mm                 |
| Weight [kg]:                  | 0,95kg                |
| To be recessed in insulation: | No                    |
|                               |                       |