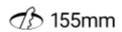

## C € ☐ IP20 230V 50Hz

| 50Hz 50Hz                     | A                     |
|-------------------------------|-----------------------|
| SPECIFICATIONS                |                       |
| Lightsource Type:             | LED (built in)        |
| System Power [W]:             | 27W                   |
| CCT (Color Temperature):      | Arctic White          |
| CRI / Ra:                     | 95                    |
| Lumen Output:                 | 2527lm                |
| Lumen LED (tc=25):            | 3350lm                |
| Beam Angle:                   | 15°                   |
| Lens (Diffuser):              | Clear                 |
| Dimming:                      | None                  |
| System Voltage [V]:           | 230V 50Hz             |
| Connection:                   | 18i3 Quick connection |
| Mounting:                     | Recessed, Ceiling     |
| Cut-out [mm]:                 | Ø155mm                |
| Lumen/W:                      | 93lm/W                |
| MacAdam (SDCM):               | 3                     |
| Color:                        | Black                 |
| Length [mm]:                  | 165mm                 |
| Height [mm]:                  | 125mm                 |
| Width [mm]:                   | 165mm                 |
| Weight [kg]:                  | 0,95kg                |
| To be recessed in insulation: | No                    |
|                               |                       |