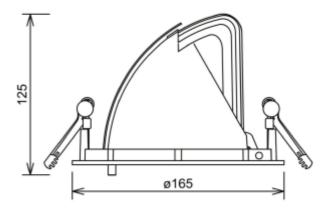

| SPECIFICATIONS                |                       |
|-------------------------------|-----------------------|
| Lightsource Type:             | LED (built in)        |
| System Power [W]:             | 27W                   |
| CCT (Color Temperature):      | Fresh Food            |
| CRI / Ra:                     | 80                    |
| Lumen LED (tc=25):            | 2200lm                |
| Beam Angle:                   | 15°                   |
| Lens (Diffuser):              | Clear                 |
| Dimming:                      | None                  |
| System Voltage [V]:           | 230V 50Hz             |
| Connection:                   | 18i3 Quick connection |
| Mounting:                     | Recessed, Ceiling     |
| Cut-out [mm]:                 | Ø155mm                |
| Length [mm]:                  | 165mm                 |
| Height [mm]:                  | 125mm                 |
| Width [mm]:                   | 165mm                 |
| Weight [kg]:                  | 0,95kg                |
| To be recessed in insulation: | No                    |