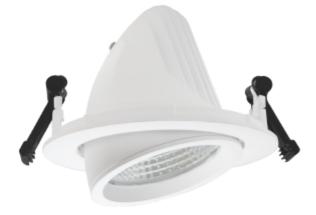

## Zeta Mini

🕭 155mm

Zeta Mini is a small flexible LED downlight replacing the well-known Zebra mini, offering the same great quality and adjustment possibilities. The Zeta mini is supplied with 18i3 cable connector and can be delivered with a variety of connection options. The down light is available in three different colors.