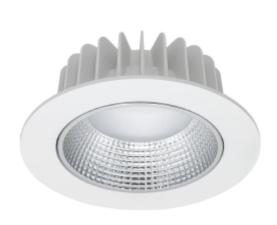

## **PRODUCT SHEET**

Leila R 1100lm 930 Opal 9W cut out Ø175-205 w/o driver WH Art. no: 102210-01-3

Leila R with cut out Ø175-205mm. Developed to change from halogen to downlight with latest LED technology. High Efficiency, easy installation. Delivered without driver. See accessories for correct driver