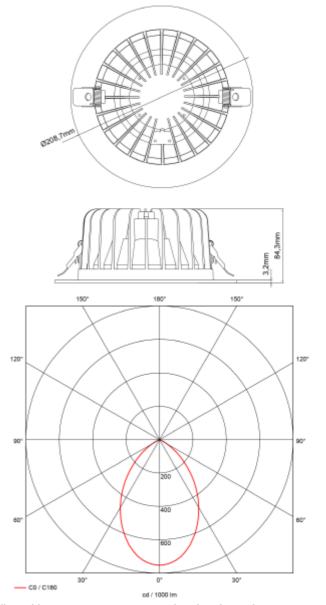

## Leila R 1100lm 930 Opal 9W cut out Ø175-205 w/o driv

| CDECIFICATIONS                |                     |
|-------------------------------|---------------------|
| SPECIFICATIONS                | 150 (1.11.1.)       |
| Lightsource Type:             | LED (built in)      |
| System Power [W]:             | 9W                  |
| CCT (Color Temperature):      | 3000K               |
| CRI / Ra:                     | 90                  |
| Lumen Output:                 | 612lm               |
| Lumen LED (tc=25):            | 1100lm              |
| Beam Angle:                   | 70°                 |
| Lens (Diffuser):              | Opal                |
| Dimming:                      | Depending on Driver |
| System Voltage [V]:           | 230V 50Hz           |
| Connection:                   | Depending on driver |
| Mounting:                     | Recessed, Ceiling   |
| Cut-out [mm]:                 | 175-205mm           |
| Lifetime [h]:                 | L80B10: 100 000h    |
| Lumen/W:                      | 68lm/W              |
| MacAdam (SDCM):               | 3                   |
| Color:                        | White               |
| Height [mm]:                  | 85mm                |
| Diameter [mm]:                | 209mm               |
| To be recessed in insulation: | No                  |