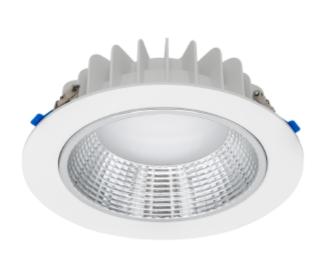

## **PRODUCT SHEET**

Leila R 2600lm 930 Opal 23W cut out Ø240-270 w/o driver WH Art. no: 102230-01-3

Leila R with cut out Ø240-270mm. Developed to change from halogen to downlight with latest LED technology. High Efficiency, easy installation. Delivered without driver. See accessories for correct driver-