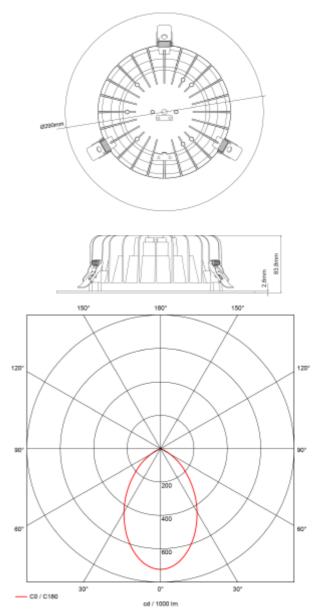

## Leila R 2600lm 930 Opal 23W cut out Ø240-270 w/o dr

| SPECIFICATIONS                |                     |
|-------------------------------|---------------------|
| Lightsource Type:             | LED (built in)      |
| System Power [W]:             | 23W                 |
| CCT (Color Temperature):      | 3000K               |
| CRI / Ra:                     | 90                  |
| Lumen Output:                 | 2050lm              |
| Lumen LED (tc=25):            | 2600lm              |
| Beam Angle:                   | 70°                 |
| Lens (Diffuser):              | Opal                |
| Dimming:                      | Depending on Driver |
| System Voltage [V]:           | 230V 50Hz           |
| Connection:                   | Depending on driver |
| Mounting:                     | Recessed, Ceiling   |
| Cut-out [mm]:                 | 240-270mm           |
| Lifetime [h]:                 | L80B10: 100 000h    |
| Lumen/W:                      | 84lm/W              |
| MacAdam (SDCM):               | 3                   |
| Color:                        | White               |
| To be recessed in insulation: | No                  |

Leila R with cut out Ø240-270mm. Developed to change from halogen to downlight with latest LED technology. High Efficiency, easy installation. Delivered without driver. See accessories for correct driver-