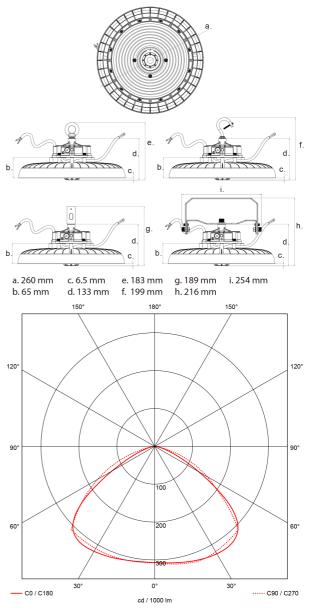

**Ufo U High Bay** 

| Lightsource Type:  LED (built in)  System Power [W]:  CCT (Color Temperature):  CRI / Ra:  Lumen LED (tc=25):  Beam Angle:  Lens (Diffuser):  Clear  Dimming:  PWM, 0-10V  System Voltage [V]:  Connection:  Mounting:  Lifetime [h]:  L80B10: 100 000h  MacAdam (SDCM):  Color:  Black  Height [mm]:  Diameter [mm]:  Weight [kg]:  L100/80/60W  L700/80/60W  L800/80/60W  L800/80/80/60W  L800/80/80/60W  L800/80/80/80/80  L800/80/80/80  L800/80/80  L800/80/8 | CDECIFICATIONS           |                           |
|--------------------------------------------------------------------------------------------------------------------------------------------------------------------------------------------------------------------------------------------------------------------------------------------------------------------------------------------------------------------------------------------------------------------------------------------------------------------------------------------------------------------------------------------------------------------------------------------------------------------------------------------------------------------------------------------------------------------------------------------------------------------------------------------------------------------------------------------------------------------------------------------------------------------------------------------------------------------------------------------------------------------------------------------------------------------------------------------------------------------------------------------------------------------------------------------------------------------------------------------------------------------------------------------------------------------------------------------------------------------------------------------------------------------------------------------------------------------------------------------------------------------------------------------------------------------------------------------------------------------------------------------------------------------------------------------------------------------------------------------------------------------------------------------------------------------------------------------------------------------------------------------------------------------------------------------------------------------------------------------------------------------------------------------------------------------------------------------------------------------------------|--------------------------|---------------------------|
| System Power [W]:       100/80/60W         CCT (Color Temperature):       2700K         CRI / Ra:       90         Lumen LED (tc=25):       11000lm         Beam Angle:       120°         Lens (Diffuser):       Clear         Dimming:       PWM, 0-10V         System Voltage [V]:       230V 50Hz         Connection:       18i3 5m + 2x0,4m free end         Mounting:       Suspended         Lifetime [h]:       L80B10: 100 000h         MacAdam (SDCM):       3         Color:       Black         Height [mm]:       65mm         Diameter [mm]:       230mm                                                                                                                                                                                                                                                                                                                                                                                                                                                                                                                                                                                                                                                                                                                                                                                                                                                                                                                                                                                                                                                                                                                                                                                                                                                                                                                                                                                                                                                                                                                                                         | SPECIFICATIONS           | 150 (1.31.3)              |
| CCT (Color Temperature): 2700K  CRI / Ra: 90  Lumen LED (tc=25): 11000lm  Beam Angle: 120°  Lens (Diffuser): Clear  Dimming: PWM, 0-10V  System Voltage [V]: 230V 50Hz  Connection: 18i3 5m + 2x0,4m free end  Mounting: Suspended  Lifetime [h]: L80B10: 100 000h  MacAdam (SDCM): 3  Color: Black  Height [mm]: 65mm  Diameter [mm]: 230mm                                                                                                                                                                                                                                                                                                                                                                                                                                                                                                                                                                                                                                                                                                                                                                                                                                                                                                                                                                                                                                                                                                                                                                                                                                                                                                                                                                                                                                                                                                                                                                                                                                                                                                                                                                                   | Lightsource Type:        | LED (built in)            |
| CRI / Ra:       90         Lumen LED (tc=25):       11000lm         Beam Angle:       120°         Lens (Diffuser):       Clear         Dimming:       PWM, 0-10V         System Voltage [V]:       230V 50Hz         Connection:       18i3 5m + 2x0,4m free end         Mounting:       Suspended         Lifetime [h]:       L80B10: 100 000h         MacAdam (SDCM):       3         Color:       Black         Height [mm]:       65mm         Diameter [mm]:       230mm                                                                                                                                                                                                                                                                                                                                                                                                                                                                                                                                                                                                                                                                                                                                                                                                                                                                                                                                                                                                                                                                                                                                                                                                                                                                                                                                                                                                                                                                                                                                                                                                                                                 | System Power [W]:        | 100/80/60W                |
| Lumen LED (tc=25):       11000lm         Beam Angle:       120°         Lens (Diffuser):       Clear         Dimming:       PWM, 0-10V         System Voltage [V]:       230V 50Hz         Connection:       18i3 5m + 2x0,4m free end         Mounting:       Suspended         Lifetime [h]:       L80B10: 100 000h         MacAdam (SDCM):       3         Color:       Black         Height [mm]:       65mm         Diameter [mm]:       230mm                                                                                                                                                                                                                                                                                                                                                                                                                                                                                                                                                                                                                                                                                                                                                                                                                                                                                                                                                                                                                                                                                                                                                                                                                                                                                                                                                                                                                                                                                                                                                                                                                                                                            | CCT (Color Temperature): | 2700K                     |
| Beam Angle:       120°         Lens (Diffuser):       Clear         Dimming:       PWM, 0-10V         System Voltage [V]:       230V 50Hz         Connection:       18i3 5m + 2x0,4m free end         Mounting:       Suspended         Lifetime [h]:       L80B10: 100 000h         MacAdam (SDCM):       3         Color:       Black         Height [mm]:       65mm         Diameter [mm]:       230mm                                                                                                                                                                                                                                                                                                                                                                                                                                                                                                                                                                                                                                                                                                                                                                                                                                                                                                                                                                                                                                                                                                                                                                                                                                                                                                                                                                                                                                                                                                                                                                                                                                                                                                                     | CRI / Ra:                | 90                        |
| Lens (Diffuser):         Clear           Dimming:         PWM, 0-10V           System Voltage [V]:         230V 50Hz           Connection:         18i3 5m + 2x0,4m free end           Mounting:         Suspended           Lifetime [h]:         L80B10: 100 000h           MacAdam (SDCM):         3           Color:         Black           Height [mm]:         65mm           Diameter [mm]:         230mm                                                                                                                                                                                                                                                                                                                                                                                                                                                                                                                                                                                                                                                                                                                                                                                                                                                                                                                                                                                                                                                                                                                                                                                                                                                                                                                                                                                                                                                                                                                                                                                                                                                                                                              | Lumen LED (tc=25):       | 11000lm                   |
| Dimming:         PWM, 0-10V           System Voltage [V]:         230V 50Hz           Connection:         18i3 5m + 2x0,4m free end           Mounting:         Suspended           Lifetime [h]:         L80B10: 100 000h           MacAdam (SDCM):         3           Color:         Black           Height [mm]:         65mm           Diameter [mm]:         230mm                                                                                                                                                                                                                                                                                                                                                                                                                                                                                                                                                                                                                                                                                                                                                                                                                                                                                                                                                                                                                                                                                                                                                                                                                                                                                                                                                                                                                                                                                                                                                                                                                                                                                                                                                       | Beam Angle:              | 120°                      |
| System Voltage [V]:       230V 50Hz         Connection:       18i3 5m + 2x0,4m free end         Mounting:       Suspended         Lifetime [h]:       L80B10: 100 000h         MacAdam (SDCM):       3         Color:       Black         Height [mm]:       65mm         Diameter [mm]:       230mm                                                                                                                                                                                                                                                                                                                                                                                                                                                                                                                                                                                                                                                                                                                                                                                                                                                                                                                                                                                                                                                                                                                                                                                                                                                                                                                                                                                                                                                                                                                                                                                                                                                                                                                                                                                                                           | Lens (Diffuser):         | Clear                     |
| Connection:       18i3 5m + 2x0,4m free end         Mounting:       Suspended         Lifetime [h]:       L80B10: 100 000h         MacAdam (SDCM):       3         Color:       Black         Height [mm]:       65mm         Diameter [mm]:       230mm                                                                                                                                                                                                                                                                                                                                                                                                                                                                                                                                                                                                                                                                                                                                                                                                                                                                                                                                                                                                                                                                                                                                                                                                                                                                                                                                                                                                                                                                                                                                                                                                                                                                                                                                                                                                                                                                       | Dimming:                 | PWM, 0-10V                |
| Mounting:         Suspended           Lifetime [h]:         L80B10: 100 000h           MacAdam (SDCM):         3           Color:         Black           Height [mm]:         65mm           Diameter [mm]:         230mm                                                                                                                                                                                                                                                                                                                                                                                                                                                                                                                                                                                                                                                                                                                                                                                                                                                                                                                                                                                                                                                                                                                                                                                                                                                                                                                                                                                                                                                                                                                                                                                                                                                                                                                                                                                                                                                                                                     | System Voltage [V]:      | 230V 50Hz                 |
| Lifetime [h]:       L80B10: 100 000h         MacAdam (SDCM):       3         Color:       Black         Height [mm]:       65mm         Diameter [mm]:       230mm                                                                                                                                                                                                                                                                                                                                                                                                                                                                                                                                                                                                                                                                                                                                                                                                                                                                                                                                                                                                                                                                                                                                                                                                                                                                                                                                                                                                                                                                                                                                                                                                                                                                                                                                                                                                                                                                                                                                                             | Connection:              | 18i3 5m + 2x0,4m free end |
| MacAdam (SDCM):       3         Color:       Black         Height [mm]:       65mm         Diameter [mm]:       230mm                                                                                                                                                                                                                                                                                                                                                                                                                                                                                                                                                                                                                                                                                                                                                                                                                                                                                                                                                                                                                                                                                                                                                                                                                                                                                                                                                                                                                                                                                                                                                                                                                                                                                                                                                                                                                                                                                                                                                                                                          | Mounting:                | Suspended                 |
| Color: Black Height [mm]: 65mm Diameter [mm]: 230mm                                                                                                                                                                                                                                                                                                                                                                                                                                                                                                                                                                                                                                                                                                                                                                                                                                                                                                                                                                                                                                                                                                                                                                                                                                                                                                                                                                                                                                                                                                                                                                                                                                                                                                                                                                                                                                                                                                                                                                                                                                                                            | Lifetime [h]:            | L80B10: 100 000h          |
| Height [mm]: 65mm  Diameter [mm]: 230mm                                                                                                                                                                                                                                                                                                                                                                                                                                                                                                                                                                                                                                                                                                                                                                                                                                                                                                                                                                                                                                                                                                                                                                                                                                                                                                                                                                                                                                                                                                                                                                                                                                                                                                                                                                                                                                                                                                                                                                                                                                                                                        | MacAdam (SDCM):          | 3                         |
| Diameter [mm]: 230mm                                                                                                                                                                                                                                                                                                                                                                                                                                                                                                                                                                                                                                                                                                                                                                                                                                                                                                                                                                                                                                                                                                                                                                                                                                                                                                                                                                                                                                                                                                                                                                                                                                                                                                                                                                                                                                                                                                                                                                                                                                                                                                           | Color:                   | Black                     |
|                                                                                                                                                                                                                                                                                                                                                                                                                                                                                                                                                                                                                                                                                                                                                                                                                                                                                                                                                                                                                                                                                                                                                                                                                                                                                                                                                                                                                                                                                                                                                                                                                                                                                                                                                                                                                                                                                                                                                                                                                                                                                                                                | Height [mm]:             | 65mm                      |
| Weight [kg]: 2,3kg                                                                                                                                                                                                                                                                                                                                                                                                                                                                                                                                                                                                                                                                                                                                                                                                                                                                                                                                                                                                                                                                                                                                                                                                                                                                                                                                                                                                                                                                                                                                                                                                                                                                                                                                                                                                                                                                                                                                                                                                                                                                                                             | Diameter [mm]:           | 230mm                     |
|                                                                                                                                                                                                                                                                                                                                                                                                                                                                                                                                                                                                                                                                                                                                                                                                                                                                                                                                                                                                                                                                                                                                                                                                                                                                                                                                                                                                                                                                                                                                                                                                                                                                                                                                                                                                                                                                                                                                                                                                                                                                                                                                | Weight [kg]:             | 2,3kg                     |