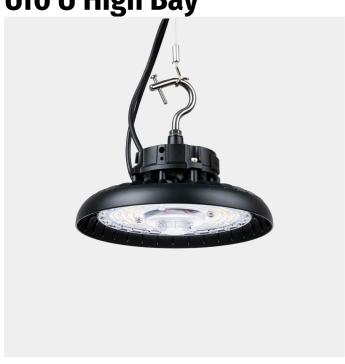

UFO U High Bay is a robust and versatile luminaire with high performance. With IP65 and IK08 classification, it can be used in most conditions. Comes with 1-10V dimming. PIR or Microwave sensor can be easily retrofitted. This product is also available with a PIR sensor featuring wireless communication between luminaires, using the Norlux Wireless Connect system for control. See accessories for sensor module.