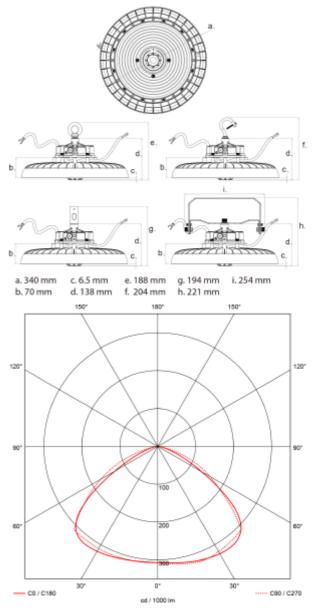

## SPECIFICATIONS

| Lightsource Type:        | LED (built in)            |
|--------------------------|---------------------------|
| System Power [W]:        | 200/150/120W              |
| CCT (Color Temperature): | 3000K                     |
| CRI / Ra:                | 80                        |
| Lumen LED (tc=25):       | 34000lm                   |
| Beam Angle:              | 120°                      |
| Lens (Diffuser):         | Clear                     |
| Dimming:                 | PWM, 0-10V                |
| System Voltage [V]:      | 230V 50Hz                 |
| Connection:              | 18i3 5m + 2x0,4m free end |
| Mounting:                | Suspended                 |
| Lifetime [h]:            | L80B10: 100 000h          |
| Color:                   | Black                     |
| Height [mm]:             | 65mm                      |
| Diameter [mm]:           | 340mm                     |
| Weight [kg]:             | 4,1kg                     |
|                          |                           |