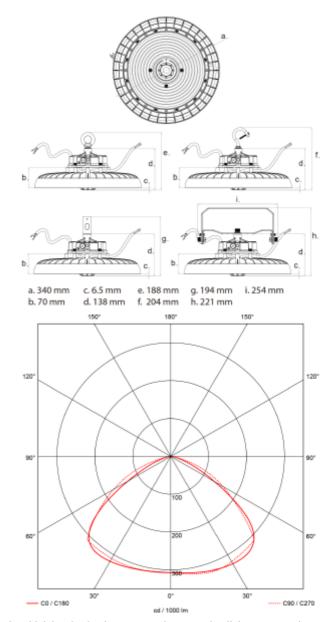

**Ufo U High Bay** 

| SPECIFICATIONS           |                           |
|--------------------------|---------------------------|
| Lightsource Type:        | LED (built in)            |
| System Power [W]:        | 200/150/120WW             |
| CCT (Color Temperature): | 4000K                     |
| CRI / Ra:                | 80                        |
| Lumen Output:            | 35900lm                   |
| Lumen LED (tc=25):       | 36000lm                   |
| Beam Angle:              | 120°                      |
| Lens (Diffuser):         | Clear                     |
| Dimming:                 | PWM, 0-10V                |
| System Voltage [V]:      | 230V 50Hz                 |
| Connection:              | 18i3 5m + 2x0,4m free end |
| Mounting:                | Suspended                 |
| Lifetime [h]:            | L80B10: 100 000h          |
| Color:                   | Black                     |
| Height [mm]:             | 65mm                      |
| Diameter [mm]:           | 340mm                     |
| Weight [kg]:             | 4,1kg                     |