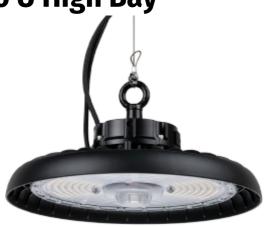

**Ufo U High Bay** 

| SPECIFICATIONS           |                           |
|--------------------------|---------------------------|
| Lightsource Type:        | LED (built in)            |
| System Power [W]:        | 200/150/120WW             |
| CCT (Color Temperature): | 4000K                     |
| CRI / Ra:                | 80                        |
| Lumen Output:            | 35900lm                   |
| Lumen LED (tc=25):       | 36000lm                   |
| Beam Angle:              | 120°                      |
| Lens (Diffuser):         | Clear                     |
| Dimming:                 | PWM, 0-10V                |
| System Voltage [V]:      | 230V 50Hz                 |
| Connection:              | 18i3 5m + 2x0,4m free end |
| Mounting:                | Suspended                 |
| Lifetime [h]:            | L80B10: 100 000h          |
| Color:                   | Black                     |
| Height [mm]:             | 65mm                      |
| Diameter [mm]:           | 340mm                     |
| Weight [kg]:             | 4,1kg                     |

Ufo U high bay is absolute top-notch concerning light output and mechanical strength. The luminaire is classified accordance to the IP65 norm. This makes UFO B very suitable for use in tough conditions. The light output from the UFO B is >160 lm/W, makes this a perfect choice. Add a PIR or microwave sensor to make your light control more cost efficient. Ufo B high Bay are delivered with 1-10W / PWM dimming. Change effect by dip-switch 200W = 35900lm 150W = 26000lm 120W = 21400lm