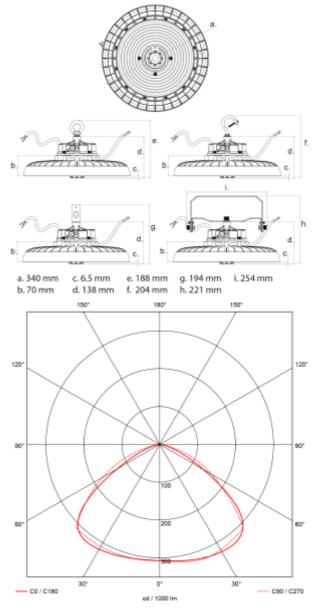

## SPECIFICATIONS

| Lightsource Type:        | LED (built in)                |  |  |
|--------------------------|-------------------------------|--|--|
| System Power [W]:        | 200/150/120W                  |  |  |
| CCT (Color Temperature): | 4000K                         |  |  |
| CRI / Ra:                | 80                            |  |  |
| Lumen Output:            | 35900lm                       |  |  |
| Lumen LED (tc=25):       | 36000lm                       |  |  |
| Beam Angle:              | 120°                          |  |  |
| Lens (Diffuser):         | Clear                         |  |  |
| Dimming:                 | PWM, 0-10V                    |  |  |
| System Voltage [V]:      | 230V 50Hz                     |  |  |
| Connection:              | RST20i3 5m + 2x0,4m Åpen ende |  |  |
| Mounting:                | Suspended                     |  |  |
| Lifetime [h]:            | L80B10: 100 000h              |  |  |
| Color:                   | Black                         |  |  |
| Height [mm]:             | 65mm                          |  |  |
| Diameter [mm]:           | 340mm                         |  |  |
| Weight [kg]:             | 4,1kg                         |  |  |
|                          |                               |  |  |