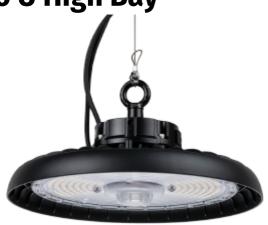

**Ufo U High Bay** 

| SPECIFICATIONS           |                           |
|--------------------------|---------------------------|
| Lightsource Type:        | LED (built in)            |
| System Power [W]:        | 200/150/120W              |
| CCT (Color Temperature): | 6500K                     |
| CRI / Ra:                | 80                        |
| Lumen LED (tc=25):       | 36000lm                   |
| Beam Angle:              | 120°                      |
| Lens (Diffuser):         | Clear                     |
| Dimming:                 | PWM, 0-10V                |
| System Voltage [V]:      | 230V 50Hz                 |
| Connection:              | 18i3 5m + 2x0,4m free end |
| Mounting:                | Suspended                 |
| Lifetime [h]:            | L80B10: 100 000h          |
| Color:                   | Black                     |
| Height [mm]:             | 65mm                      |
| Diameter [mm]:           | 340mm                     |
| Weight [kg]:             | 4,1kg                     |

UFO U High Bay is a robust and versatile luminaire with high performance. With IP65 and IK08 classification, it can be used in most conditions. Comes with 1-10V dimming. PIR or Microwave sensor can be easily retrofitted. This product is also available with a PIR sensor featuring wireless communication between luminaires, using the Norlux Wireless Connect system for control. See accessories for sensor module.