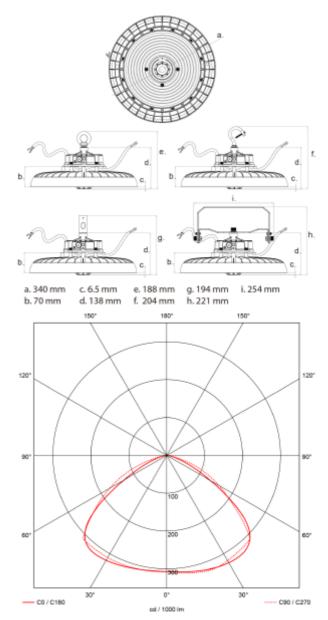

**Ufo U High Bay** 

| SPECIFICATIONS           |                           |
|--------------------------|---------------------------|
| Lightsource Type:        | LED (built in)            |
| System Power [W]:        | 200/150/120W              |
| CCT (Color Temperature): | 6500K                     |
| CRI / Ra:                | 80                        |
| Lumen LED (tc=25):       | 36000lm                   |
| Beam Angle:              | 120°                      |
| Lens (Diffuser):         | Clear                     |
| Dimming:                 | PWM, 0-10V                |
| System Voltage [V]:      | 230V 50Hz                 |
| Connection:              | 18i3 5m + 2x0,4m free end |
| Mounting:                | Suspended                 |
| Lifetime [h]:            | L80B10: 100 000h          |
| Color:                   | Black                     |
| Height [mm]:             | 65mm                      |
| Diameter [mm]:           | 340mm                     |
| Weight [kg]:             | 4,1kg                     |

UFO U High Bay is a robust and versatile luminaire with high performance. With IP65 and IK08 classification, it can be used in most conditions. Comes with 1-10V dimming. PIR or Microwave sensor can be easily retrofitted. This product is also available with a PIR sensor featuring wireless communication between luminaires, using the Norlux Wireless Connect system for control. See accessories for sensor module.