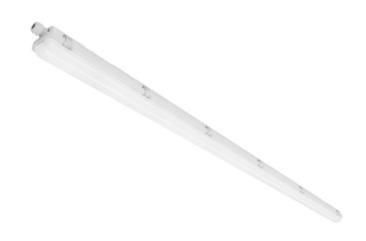

Stream Y is a sealed industrial light fixture for ceiling surface mounting or pendant installation. The Stream is classified in accordance with IP65 and 20,5mmw through wire and is suited for use in garage, industry, and warehouse. The light fixture is equipped with a milky white (opal, polycarbonate) diffusor. Can be delivered with microwave sensor for wireless control between luminaires with Norlux Wireless Connect control.