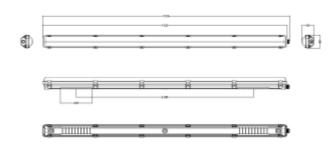

## **Stream Y**

| SPECIFICATIONS           |                    |
|--------------------------|--------------------|
| Lightsource Type:        | LED (built in)     |
| System Power [W]:        | 18W                |
| CCT (Color Temperature): | 4000K              |
| CRI / Ra:                | 80                 |
| Lumen Output:            | 2500lm             |
| Lumen LED (tc=25):       | 2500lm             |
| Beam Angle:              | 120°               |
| Lens (Diffuser):         | PC Opal            |
| Dimming:                 | None               |
| System Voltage [V]:      | 230V 50Hz          |
| Connection:              | Terminalx2         |
| Mounting:                | Surface, Suspended |
| Lifetime [h]:            | L80B10: 100 000h   |
| Lumen/W:                 | 139lm/W            |
| MacAdam (SDCM):          | 3                  |
| Through-wiring (mm2):    | 5x2,5              |
| Color:                   | Grey               |
| Length [mm]:             | 670mm              |
| Height [mm]:             | 80mm               |
| Width [mm]:              | 76mm               |