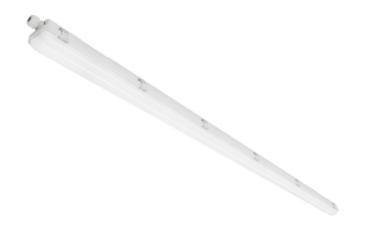

## Stream Y

Stream Y is a sealed industrial light fixture for ceiling surface mounting or pendant installation. The Stream is classified in accordance with IP65 and 2,5mm2 through wire and is suited for use in garage, industry, and warehouse. The light fixture is equipped with a milky white (opal, polycarbonate) diffusor. Can be delivered with microwave sensor for wireless control between luminaires with Norlux Wireless Connect control.