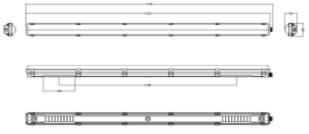

## SPECIFICATIONS

| Lightsource Type:        | LED (built in)     |
|--------------------------|--------------------|
| System Power [W]:        | 42W                |
| CCT (Color Temperature): | 4000K              |
| CRI / Ra:                | 80                 |
| Lumen Output:            | 6600lm             |
| Lumen LED (tc=25):       | 7200lm             |
| Beam Angle:              | 120°               |
| Lens (Diffuser):         | PC Opal            |
| Dimming:                 | None               |
| System Voltage [V]:      | 230V 50Hz          |
| Connection:              | Terminalx2         |
| Mounting:                | Surface, Suspended |
| Lifetime [h]:            | L80B10: 100 000h   |
| Lumen/W:                 | 157lm/W            |
| MacAdam (SDCM):          | 3                  |
| Through-wiring (mm2):    | 5x2,5              |
| Color:                   | Grey               |
| Length [mm]:             | 1536mm             |
| Height [mm]:             | 80mm               |
| Width [mm]:              | 76mm               |
|                          |                    |