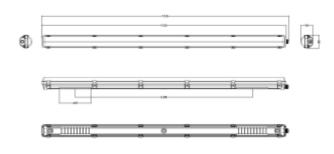

## **Stream Y**

| SPECIFICATIONS     |  |
|--------------------|--|
|                    |  |
| LED (built in)     |  |
| 42W                |  |
| 4000K              |  |
| 80                 |  |
| 6600lm             |  |
| 7200lm             |  |
| 120°               |  |
| PC Opal            |  |
| None               |  |
| 230V 50Hz          |  |
| Terminalx2         |  |
| Surface, Suspended |  |
| L80B10: 100 000h   |  |
| 156lm/W            |  |
| 3                  |  |
| 5x2,5              |  |
| Grey               |  |
| 1536mm             |  |
| 80mm               |  |
| 76mm               |  |
| 7011111            |  |
| 3 hours            |  |
|                    |  |