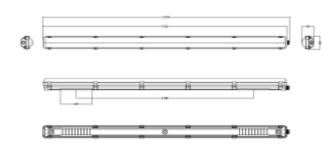

## **Stream Y**

| SPECIFICATIONS           |                         |
|--------------------------|-------------------------|
| Lightsource Type:        | LED (built in)          |
| System Power [W]:        | 42W                     |
| CCT (Color Temperature): | 4000K                   |
| CRI / Ra:                | 80                      |
| Lumen LED (tc=25):       | 7200lm                  |
| Beam Angle:              | 120°                    |
| Lens (Diffuser):         | PC Opal                 |
| Dimming:                 | Norlux Wireless Connect |
| System Voltage [V]:      | 230V 50Hz               |
| Connection:              | Terminalx2              |
| Mounting:                | Surface, Suspended      |
| Lifetime [h]:            | L80B10: 100 000h        |
| Lumen/W:                 | 157lm/W                 |
| MacAdam (SDCM):          | 3                       |
| Color:                   | Grey                    |
| Length [mm]:             | 1536mm                  |
| Height [mm]:             | 80mm                    |
| Width [mm]:              | 76mm                    |
| Weight [kg]:             | 2,04kg                  |

Stream Y is a sealed industrial light fixture for ceiling surface mounting or pendant installation. The Stream is classified in accordance with IP65 and 20,5mmw through wire and is suited for use in garage, industry, and warehouse. The light fixture is equipped with a milky white (opal, polycarbonate) diffusor. Can be delivered with microwave sensor for wireless control between luminaires with Norlux Wireless Connect control.