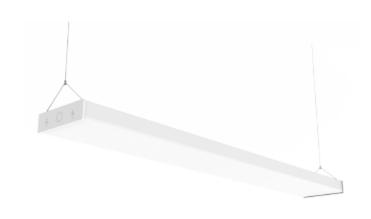

Uniplus is a surface mounted luminaire with the latest technology and opticts to ensure a high luminous efficiency and low glear.
-Low glear UGR19 -Up to 150lm/w -Easy and fast installation.
-Suspended installation (accessory) Efficiency can be adjusted by