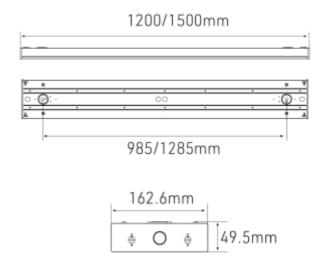

## **Uniplus Interior**

| SPECIFICATIONS           |                             |
|--------------------------|-----------------------------|
| Lightsource Type:        | LED (replaceable)           |
| System Power [W]:        | 18/22/27/31W                |
| CCT (Color Temperature): | 3000K                       |
| CRI / Ra:                | 80                          |
| Lumen Output:            | 4500lm                      |
| Lumen LED (tc=25):       | 5000lm                      |
| Beam Angle:              | 90°                         |
| Lens (Diffuser):         | Micropris.                  |
| Dimming:                 | None                        |
| Flickerfree:             | Yes                         |
| System Voltage [V]:      | 230V 50Hz                   |
| Connection:              | Quickconnectx2              |
| Mounting:                | Surface, Suspended, Ceiling |
| Lifetime [h]:            | L80B10: 100 000h            |
| Lumen/W:                 | 140lm/W                     |
| UGR (<=):                | 19                          |
| MacAdam (SDCM):          | 3                           |
| Through-wiring (mm2):    | 5x2,5                       |
| Color:                   | White                       |
| Length [mm]:             | 1200mm                      |
| Height [mm]:             | 49,5mm                      |
| Width [mm]:              | 162,6mm                     |
| Weight [kg]:             | 2,8kg                       |