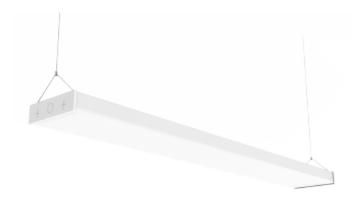

Uniplus is a surface mounted luminaire with the latest technology and opticts to ensure a high luminous efficiency and low glear. -Low glear UGR19 -Up to 150lm/w -Easy and fast installation. -Suspended installation (accessory) Efficiency can be adjusted by dip switch: 39W = 5670lm 34W = 5000lm (default setting) 28W = 4130lm 23W = 3470lm

## SPECIFICATIONS

| LED (replaceable)           |  |
|-----------------------------|--|
| 23/29/34/40W                |  |
| 3000K                       |  |
| 80                          |  |
| 5670lm                      |  |
| 6200lm                      |  |
| 90°                         |  |
| Micropris.                  |  |
| None                        |  |
| Yes                         |  |
| 230V 50Hz                   |  |
| QuickConnect                |  |
| Surface, Suspended, Ceiling |  |
| L80B10: 100 000h            |  |
| 140lm/W                     |  |
| 19                          |  |
| 3                           |  |
| 5x2,5                       |  |
| White                       |  |
| 1500mm                      |  |
| 49,5mm                      |  |
| 162,6mm                     |  |
| 3,4kg                       |  |
|                             |  |