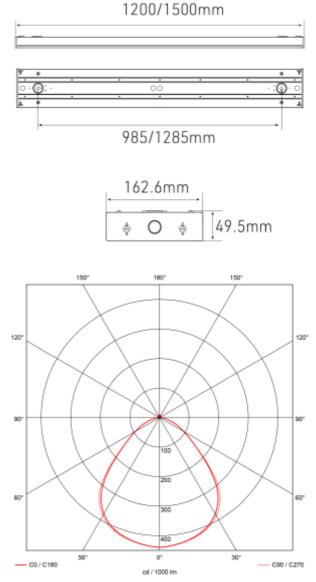

## SPECIFICATIONS

| LED (replaceable)           |  |
|-----------------------------|--|
| 23/29/34/40W                |  |
| 3000K                       |  |
| 80                          |  |
| 5670lm                      |  |
| 6200lm                      |  |
| 90°                         |  |
| Micropris.                  |  |
| None                        |  |
| Yes                         |  |
| 230V 50Hz                   |  |
| QuickConnect                |  |
| Surface, Suspended, Ceiling |  |
| L80B10: 100 000h            |  |
| 140lm/W                     |  |
| 19                          |  |
| 3                           |  |
| 5x2,5                       |  |
| White                       |  |
| 1500mm                      |  |
| 49,5mm                      |  |
| 162,6mm                     |  |
| 3,4kg                       |  |
|                             |  |