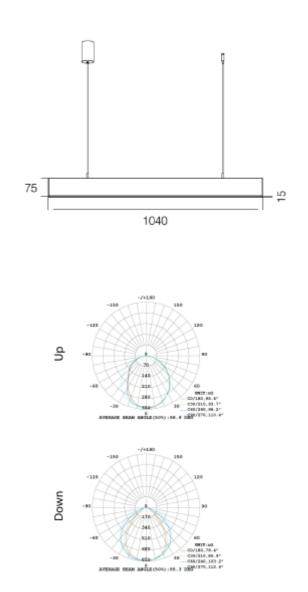

## **Office Slim Up&Down**

Office slim is an elegant and slim luminaire to use in all offices. Light distribution: 70% down & 30% up.

Turn on/ off by hand movement. Complete with canle and 1500mm wire.

| SPECIFICATIONS           |                  |
|--------------------------|------------------|
| Lightsource Type:        | LED (built in)   |
| System Power [W]:        | 42W              |
| CCT (Color Temperature): | 3000K            |
| CRI / Ra:                | 80               |
| Lumen Output:            | 2690lm           |
| Lumen LED (tc=25):       | 5200lm           |
| Beam Angle:              | 95               |
| Lens (Diffuser):         | Opal             |
| System Voltage [V]:      | 230V 50Hz        |
| Connection:              | Terminal         |
| Lifetime [h]:            | L80B10: 100 000h |
| Lumen/W:                 | 64lm/W           |
| UGR (<=):                | 19               |
| MacAdam (SDCM):          | 5                |
| Color:                   | Black            |
| Length [mm]:             | 1200mm           |
| Height [mm]:             | 75mm             |
| Width [mm]:              | 15mm             |