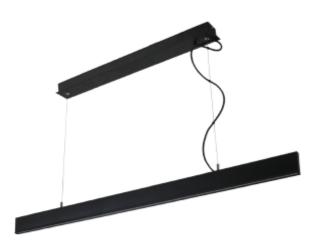

## **Office Slim Up&Down**

Office slim is an elegant and slim luminaire to use in all offices. Light distribution: 70% down & 30% up.

Turn on/ off by hand movement. Complete with canle and 1500mm wire.

| SPECIFICATIONS           |                  |
|--------------------------|------------------|
| Lightsource Type:        | LED (built in)   |
| System Power [W]:        | 42W              |
| CCT (Color Temperature): | 3000K            |
| CRI / Ra:                | 80               |
| Lumen Output:            | 2690lm           |
| Lumen LED (tc=25):       | 5200lm           |
| Beam Angle:              | 95               |
| Lens (Diffuser):         | Opal             |
| System Voltage [V]:      | 230V 50Hz        |
| Connection:              | Terminal         |
| Lifetime [h]:            | L80B10: 100 000h |
| Lumen/W:                 | 64lm/W           |
| UGR (<=):                | 19               |
| MacAdam (SDCM):          | 5                |
| Color:                   | Black            |
| Length [mm]:             | 1200mm           |
| Height [mm]:             | 75mm             |
| Width [mm]:              | 15mm             |