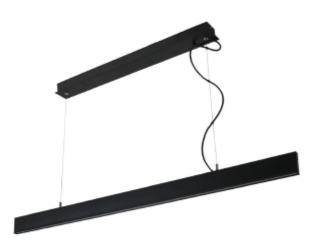

## **Office Slim Up&Down**

Office slim is an elegant and slim luminaire to use in all offices. Light distribution: 70% down & 30% up.

Turn on/ off by hand movement. Complete with canle and 1500mm wire.

| SPECIFICATIONS           |           |
|--------------------------|-----------|
| Lightsource Type:        | LED (buil |
| System Power [W]:        | ?29-?13W  |
| CCT (Color Temperature): | 3000K     |
| CRI / Ra:                | 80        |
| Lumen Output:            | 2690lm    |
| Lumen LED (tc=25):       | ?3640-?1  |
| Beam Angle:              | 95        |
| Lens (Diffuser):         | Opal      |
| System Voltage [V]:      | 230V 50H  |
| Connection:              | Terminal  |
| Lifetime [h]:            | L80B10: 1 |
| Lumen/W:                 | 64lm/W    |
| UGR (<=):                | 19        |