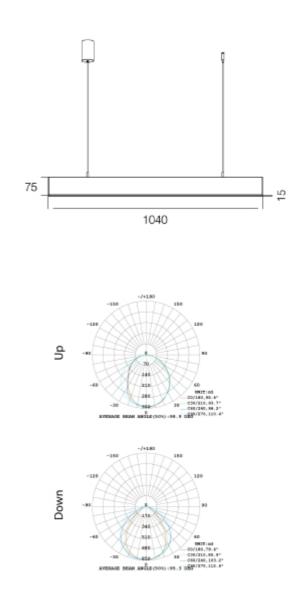

## **Office Slim Up&Down**

Office slim is an elegant and slim luminaire to use in all offices. Light distribution: 70% down & 30% up.

Turn on/ off by hand movement. Complete with canle and 1500mm wire.

| SPECIFICATIONS           |           |
|--------------------------|-----------|
| Lightsource Type:        | LED (buil |
| System Power [W]:        | ?29-?13W  |
| CCT (Color Temperature): | 3000K     |
| CRI / Ra:                | 80        |
| Lumen Output:            | 2690lm    |
| Lumen LED (tc=25):       | ?3640-?1  |
| Beam Angle:              | 95        |
| Lens (Diffuser):         | Opal      |
| System Voltage [V]:      | 230V 50H  |
| Connection:              | Terminal  |
| Lifetime [h]:            | L80B10: 1 |
| Lumen/W:                 | 64lm/W    |
| UGR (<=):                | 19        |

MacAdam (SDCM):

Length [mm]: Height [mm]: Width [mm]: Weight [kg]:

Color:

| LED (built in)   |
|------------------|
| ?29-?13W         |
| 3000K            |
| 80               |
| 2690lm           |
| ?3640-?1560lm    |
| 95               |
| Opal             |
| 230V 50Hz        |
| Terminal         |
| L80B10: 100 000h |
| 64lm/W           |
| 19               |
| 5                |
| Black            |
| 1200mm           |
| 75mm             |
| 15mm             |
|                  |