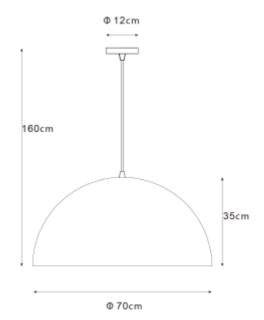

| <b>( €</b> ☐ IP20   | A** - A                  |
|---------------------|--------------------------|
| SPECIFICATIONS      |                          |
| Lightsource Type:   | Lightsource not included |
| Max. Power [W]:     | 3x60W                    |
| Socket / Cap-Base:  | E27                      |
| Lens (Diffuser):    | None                     |
| System Voltage [V]: | 230V 50Hz                |
| Connection:         | Terminal                 |
| Color:              | Brown/Gold               |
| Height [mm]:        | 350mm                    |
| Width [mm]:         | 700mm                    |
| Weight [kg]:        | 7,1kg                    |