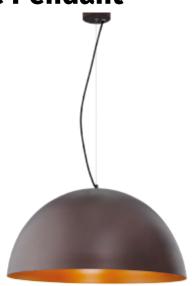

## **Globe Pendant**

The Pendant Globe has a rustic design with a brownish exterior and a golden surface on the inside giving a beautiful golden impression of the light. The Pendant Globe has a E27 bulb base allowing the use of a variety of LED light bulbs according to individual needs.