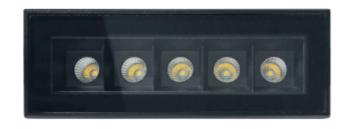

## **Cold 5 Outdoor**

IP65 version of the popular Cold -series. With its rectangular shape and recessed light source, Cold provides a unique decorative design. Se accessories for recommended driver. Cut-out 130x36mm.

| 3012                          |                     |  |  |
|-------------------------------|---------------------|--|--|
| SPECIFICATIONS                |                     |  |  |
| Lightsource Type:             | LED (built in)      |  |  |
| System Power [W]:             | 10W                 |  |  |
| CCT (Color Temperature):      | 3000K               |  |  |
| CRI / Ra:                     | 90                  |  |  |
| Lumen Output:                 | 688lm               |  |  |
| Lumen LED (tc=25):            | 1050lm              |  |  |
| Beam Angle:                   | 30°                 |  |  |
| Lens (Diffuser):              | Clear               |  |  |
| Dimming:                      | Depending on Driver |  |  |
| System Voltage [V]:           | 230V 50Hz           |  |  |
| Connection:                   | Depending on driver |  |  |
| Mounting:                     | Recessed, Ceiling   |  |  |
| Cut-out [mm]:                 | 130x37mm            |  |  |
| Lifetime [h]:                 | L80B10: 100 000h    |  |  |
| UGR (<=):                     | 12                  |  |  |
| MacAdam (SDCM):               | 2                   |  |  |
| Color:                        | Black               |  |  |
| Length [mm]:                  | 143mm               |  |  |
| Height [mm]:                  | 58mm                |  |  |
| Width [mm]:                   | 52mm                |  |  |
| Weight [kg]:                  | 0,47kg              |  |  |
| To be recessed in insulation: | No                  |  |  |