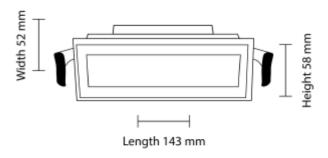

| 3012                          |                     |  |  |
|-------------------------------|---------------------|--|--|
| SPECIFICATIONS                |                     |  |  |
| Lightsource Type:             | LED (built in)      |  |  |
| System Power [W]:             | 10W                 |  |  |
| CCT (Color Temperature):      | 3000K               |  |  |
| CRI / Ra:                     | 90                  |  |  |
| Lumen Output:                 | 688lm               |  |  |
| Lumen LED (tc=25):            | 1050lm              |  |  |
| Beam Angle:                   | 30°                 |  |  |
| Lens (Diffuser):              | Clear               |  |  |
| Dimming:                      | Depending on Driver |  |  |
| System Voltage [V]:           | 230V 50Hz           |  |  |
| Connection:                   | Depending on driver |  |  |
| Mounting:                     | Recessed, Ceiling   |  |  |
| Cut-out [mm]:                 | 130x37mm            |  |  |
| Lifetime [h]:                 | L80B10: 100 000h    |  |  |
| UGR (<=):                     | 12                  |  |  |
| MacAdam (SDCM):               | 2                   |  |  |
| Color:                        | Black               |  |  |
| Length [mm]:                  | 143mm               |  |  |
| Height [mm]:                  | 58mm                |  |  |
| Width [mm]:                   | 52mm                |  |  |
| Weight [kg]:                  | 0,47kg              |  |  |
| To be recessed in insulation: | No                  |  |  |