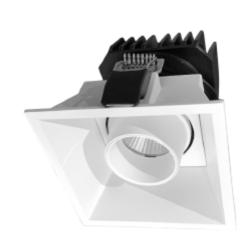

## Make D2W 45-950lm 930-919 34° 9,4W WH w/o driver

Make is a square downlight in singel version that comes with Dim 2 Warm function. The color temperature (K) can be adjusted between 3000K and 1900K through dimming. Rotatable 360° and tiltable 20°. Driver is not included and sold separately. See accessories for recommended drivers.