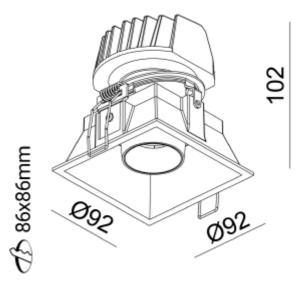

| SPECIFICATIONS           |                     |
|--------------------------|---------------------|
| Lightsource Type:        | LED (built in)      |
| System Power [W]:        | 9,4W                |
| CCT (Color Temperature): | 3000-1900K D2W      |
| CRI / Ra:                | 90                  |
| Lumen LED (tc=25):       | 45-950lm            |
| Beam Angle:              | 34°                 |
| Lens (Diffuser):         | Clear               |
| Dimming:                 | Depending on Driver |
| System Voltage [V]:      | 230V 50Hz           |
| Connection:              | Depending on driver |
| Mounting:                | Recessed, Ceiling   |
| Cut-out [mm]:            | 86X86mm             |
| MacAdam (SDCM):          | 3                   |
| Color:                   | White               |
| Length [mm]:             | 92mm                |
| Height [mm]:             | 107mm               |
| Width [mm]:              | 92mm                |