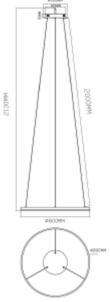

## **Halo Pendant Dimmable**

| CE IP20 SOHZ             | A** - A               |
|--------------------------|-----------------------|
| SPECIFICATIONS           |                       |
| Lightsource Type:        | LED (built in)        |
| System Power [W]:        | 28W                   |
| CCT (Color Temperature): | 3000K                 |
| CRI / Ra:                | 80                    |
| Lumen Output:            | 1400lm                |
| Lumen LED (tc=25):       | 3200lm                |
| Beam Angle:              | 120                   |
| Lens (Diffuser):         | Frosted               |
| Dimming:                 | Phase-Cut             |
| System Voltage [V]:      | 230V 50Hz             |
| Connection:              | 18i3 Quick connection |
| Mounting:                | Ceiling, Pendant      |
| Lifetime [h]:            | L80B10: 50.000h       |
| Lumen/W:                 | 50lm/W                |
| UGR (<=):                | 16                    |
| MacAdam (SDCM):          | 6                     |
| Color:                   | Black                 |
| Length [mm]:             | 800mm                 |
| Height [mm]:             | 34mm                  |
| Width [mm]:              | 800mm                 |
| Weight [kg]:             | 3kg                   |

The Halo pendant range consists of 3 different sizes circular luminaires, they are made from aluminum, coated with a golden matt color. The opal surface covering the LEDs gives a very pleasant warm light in 3000 Kelvin. The length of the wires holding the circular luminaires can be adjusted on site making the Halo pendant very flexible for decorative purposes (wire length is 200cm).