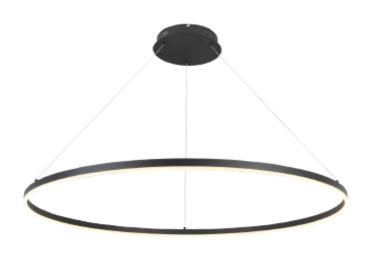

The Halo pendant range consists of 3 different sizes circular luminaires, they are made from aluminum, coated with a golden matt color. The opal surface covering the LEDs gives a very pleasant warm light in 3000 Kelvin. The length of the wires holding the circular luminaires can be adjusted on site making the Halo pendant very flexible for decorative purposes (wire length is 200cm).