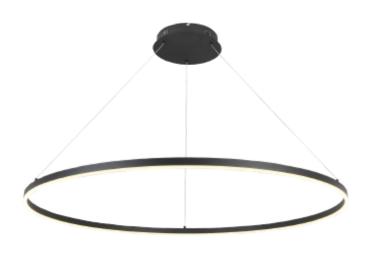

The Halo pendant range consists of 3 different sizes circular luminaires, they are made from aluminum, coated with a golden matt color. The opal surface covering the LEDs gives a very pleasant warm light in 3000 Kelvin. The length of the wires holding the circular luminaires can be adjusted on site making the Halo pendant very flexible for decorative purposes (wire length is 200cm).