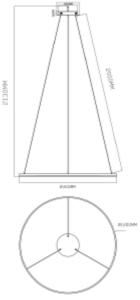

## **Halo Pendant Dimmable**

| <b>C €</b> □ □ □ 230V □ 50Hz | A** - A               |
|------------------------------|-----------------------|
| SPECIFICATIONS               |                       |
| Lightsource Type:            | LED (built in)        |
| System Power [W]:            | 43W                   |
| CCT (Color Temperature):     | 3000K                 |
| CRI / Ra:                    | 80                    |
| Lumen Output:                | 2200lm                |
| Lumen LED (tc=25):           | 5050lm                |
| Beam Angle:                  | 120                   |
| Lens (Diffuser):             | Frosted               |
| Dimming:                     | Phase-Cut             |
| System Voltage [V]:          | 230V 50Hz             |
| Connection:                  | 18i3 Quick connection |
| Mounting:                    | Ceiling, Pendant      |
| Lifetime [h]:                | L80B10: 100 000h      |
| Lumen/W:                     | 51lm/W                |
| UGR (<=):                    | 16                    |
| MacAdam (SDCM):              | 6                     |
| Color:                       | Black                 |
| Length [mm]:                 | 1200mm                |
| Height [mm]:                 | 34mm                  |
| Width [mm]:                  | 1200mm                |
| Weight [kg]:                 | 3kg                   |