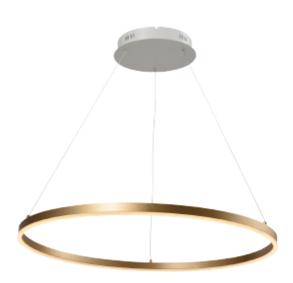

**PRODUCT SHEET** Halo Pendant Dimmable Art. no: 1128-2-120-9

## **Halo Pendant Dimmable**

The Halo pendant range consists of 3 different sizes circular luminaires, they are made from aluminum, coated with a golden matt color. The opal surface covering the LEDs gives a very pleasant warm light in 3000 Kelvin. The length of the wires holding the circular luminaires can be adjusted on site making the Halo pendant very flexible for decorative purposes (wire length is 200cm).

| SPECIFICATIONS           |                       |
|--------------------------|-----------------------|
| Lightsource Type:        | LED (built in)        |
| System Power [W]:        | 43W                   |
| CCT (Color Temperature): | 3000K                 |
| CRI / Ra:                | 80                    |
| Lumen Output:            | 2200lm                |
| Lumen LED (tc=25):       | 5050lm                |
| Beam Angle:              | 120                   |
| Lens (Diffuser):         | Frosted               |
| Dimming:                 | Phase-Cut             |
| System Voltage [V]:      | 230V 50Hz             |
| Connection:              | 18i3 Quick connection |
| Mounting:                | Ceiling, Pendant      |
| Lifetime [h]:            | L80B10: 100 000h      |
| Lumen/W:                 | 51lm/W                |
| UGR (<=):                | 16                    |
| MacAdam (SDCM):          | 6                     |
| Color:                   | Gold/White            |
| Height [mm]:             | 34mm                  |
| Width [mm]:              | 1200mm                |
| Weight [kg]:             | 3kg                   |