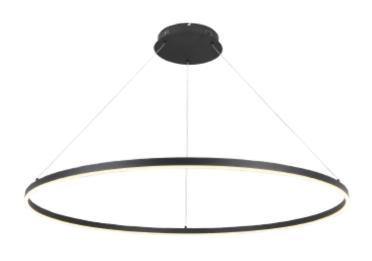

3,2kg

Weight [kg]:

The Halo pendant range consists of 3 different sizes circular luminaires, they are made from aluminum, coated with a golden matt color. The opal surface covering the LEDs gives a very pleasant warm light in 3000 Kelvin. The length of the wires holding the circular luminaires can be adjusted on site making the Halo pendant very flexible for decorative purposes (wire length is 200cm).