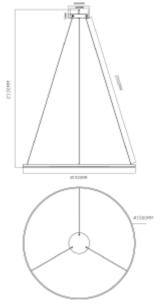

## **Halo Pendant Dimmable**

| <b>( €</b> ☐ [P20] 230V 50Hz | A** - A               |
|------------------------------|-----------------------|
| SPECIFICATIONS               |                       |
| Lightsource Type:            | LED (built in)        |
| System Power [W]:            | 53W                   |
| CCT (Color Temperature):     | 3000K                 |
| CRI / Ra:                    | 80                    |
| Lumen Output:                | 2500lm                |
| Lumen LED (tc=25):           | 6100lm                |
| Beam Angle:                  | 120                   |
| Lens (Diffuser):             | Frosted               |
| Dimming:                     | Phase-Cut             |
| System Voltage [V]:          | 230V 50Hz             |
| Connection:                  | 18i3 Quick connection |
| Mounting:                    | Ceiling, Pendant      |
| Lifetime [h]:                | L80B10: 50.000h       |
| Lumen/W:                     | 47lm/W                |
| UGR (<=):                    | 16                    |
| MacAdam (SDCM):              | 6                     |
| Color:                       | Black                 |
| Height [mm]:                 | 34mm                  |
| Width [mm]:                  | 1500mm                |
|                              |                       |

3,2kg

Weight [kg]:

The Halo pendant range consists of 3 different sizes circular luminaires, they are made from aluminum, coated with a golden matt color. The opal surface covering the LEDs gives a very pleasant warm light in 3000 Kelvin. The length of the wires holding the circular luminaires can be adjusted on site making the Halo pendant very flexible for decorative purposes (wire length is 200cm).