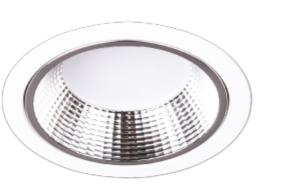

## SPECIFICATIONS Lightsource Type: LED (built in) System Power [W]: 33W CCT (Color Temperature): 3000K CRI / Ra: 80 Lumen Output: 2597lm Lumen LED (tc=25): 3700lm Beam Angle: 72° Lens (Diffuser): Opal Dimming: None System Voltage [V]: 230V 50Hz Connection: 18i3 Quick connection Mounting: Recessed, Ceiling Cut-out [mm]: Ø210mm Lifetime [h]: L80B10: 50.000h Lumen/W: 79lm/W UGR (<=): 23 Color: Grey Height [mm]: 100mm Width [mm]: 230mm Weight [kg]: 1,6kg To be recessed in insulation: No

This bestseller has quickly become an industry standard within recessed general lighting. Leila is designed with opal diffuser and reflector, this ensures high lumen output with no glare. The luminaire has 18i3 connector and can be supplied with a variety of connector options.