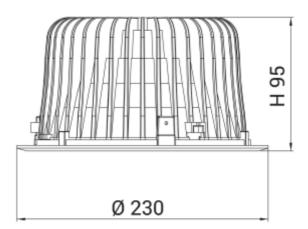

## 🕭 210mm

| C E 🗆 | IP20 | 230V<br>50Hz |  |
|-------|------|--------------|--|
|-------|------|--------------|--|

## SPECIFICATIONS Lightsource Type: LED (built in) System Power [W]: 33W CCT (Color Temperature): 3000K CRI / Ra: 80 Lumen Output: 2597lm Lumen LED (tc=25): 3700lm Beam Angle: 72° Lens (Diffuser): Opal Dimming: None System Voltage [V]: 230V 50Hz Connection: 18i3 Quick connection Mounting: Recessed, Ceiling Cut-out [mm]: Ø210mm Lifetime [h]: L80B10: 50.000h Lumen/W: 79lm/W UGR (<=): 23 Color: Grey Height [mm]: 100mm Width [mm]: 230mm Weight [kg]: 1,6kg To be recessed in insulation: No