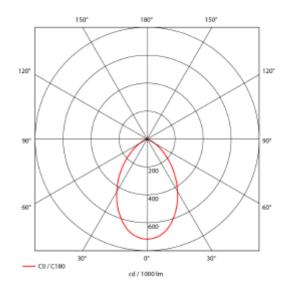

| DAL12                      |
| System Voltage [V]:           | 230V 50Hz                  |
| Connection:                   | 18i5 DALI Quick connection |
| Mounting:                     | Recessed, Ceiling          |
| Cut-out [mm]:                 | Ø210mm                     |
| Lifetime [h]:                 | L80B10: 50.000h            |
| UGR (<=):                     | 23                         |
| Color:                        | Black                      |
| Height [mm]:                  | 100mm                      |
| Width [mm]:                   | 230mm                      |
| Weight [kg]:                  | 1,6kg                      |
| To be recessed in insulation: | No                         |
|                               |                            |



This bestseller has quickly become an industry standard within recessed general lighting. Leila is designed with opal diffuser and reflector, this ensures high lumen output with no glare. The luminaire has 18i3 connector and can be supplied with a variety of connector options.