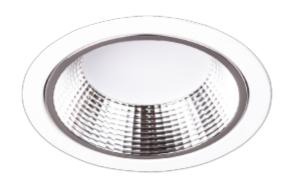

## Leila Maxi

| C € [] [P20] [230V 50Hz]      | A** - A                    |
|-------------------------------|----------------------------|
| SPECIFICATIONS                |                            |
| Lightsource Type:             | LED (built in)             |
| System Power [W]:             | 33W                        |
| CCT (Color Temperature):      | 3000K                      |
| CRI / Ra:                     | 90                         |
| Lumen LED (tc=25):            | 2950lm                     |
| Lens (Diffuser):              | Opal                       |
| Dimming:                      | DAL12                      |
| System Voltage [V]:           | 230V 50Hz                  |
| Connection:                   | 18i5 DALI Quick connection |
| Mounting:                     | Recessed, Ceiling          |
| Cut-out [mm]:                 | Ø210mm                     |
| Lifetime [h]:                 | L80B10: 50.000h            |
| UGR (<=):                     | 23                         |
| Color:                        | Black                      |
| Height [mm]:                  | 100mm                      |
| Width [mm]:                   | 230mm                      |
| Weight [kg]:                  | 1,6kg                      |
| To be recessed in insulation: | No                         |
|                               |                            |

This bestseller has quickly become an industry standard within recessed general lighting. Leila is designed with opal diffuser and reflector, this ensures high lumen output with no glare. The luminaire has 18i3 connector and can be supplied with a variety of connector options.