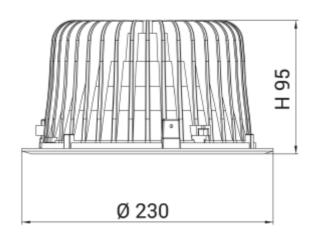

## Leila Maxi

| C € [] [P20] [230V 50Hz]      | A** - A                    |
|-------------------------------|----------------------------|
| SPECIFICATIONS                |                            |
| Lightsource Type:             | LED (built in)             |
| System Power [W]:             | 33W                        |
| CCT (Color Temperature):      | 3000K                      |
| CRI / Ra:                     | 90                         |
| Lumen LED (tc=25):            | 2950lm                     |
| Lens (Diffuser):              | Opal                       |
| Dimming:                      | DAL12                      |
| System Voltage [V]:           | 230V 50Hz                  |
| Connection:                   | 18i5 DALI Quick connection |
| Mounting:                     | Recessed, Ceiling          |
| Cut-out [mm]:                 | Ø210mm                     |
| Lifetime [h]:                 | L80B10: 50.000h            |
| UGR (<=):                     | 23                         |
| Color:                        | Black                      |
| Height [mm]:                  | 100mm                      |
| Width [mm]:                   | 230mm                      |
| Weight [kg]:                  | 1,6kg                      |
| To be recessed in insulation: | No                         |
|                               |                            |