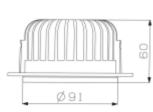

## **Torres Mini Fixed**

**SPECIFICATIONS** Lightsource Type: LED (built in) System Power [W]: 23W CCT (Color Temperature): 3000K CRI / Ra: 80 Lumen LED (tc=25): 3200lm Beam Angle: 24° Lens (Diffuser): Clear Dimming: DALI System Voltage [V]: 230V 50Hz Connection: 18i5 Quick connection Mounting: Recessed, Ceiling Cut-out [mm]: Ø105mm Lumen/W: 114lm/W MacAdam (SDCM): 3 Color: White Height [mm]: 60mm Width [mm]: 120mm Weight [kg]: 0,45kg To be recessed in insulation: No