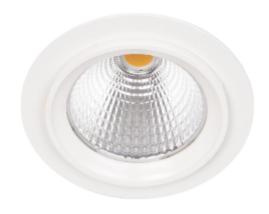

## **Torres Mini Fixed**

**SPECIFICATIONS** Lightsource Type: LED (built in) System Power [W]: 23W CCT (Color Temperature): 3000K CRI / Ra: 80 Lumen LED (tc=25): 3200lm Beam Angle: 24° Lens (Diffuser): Clear Dimming: DALI System Voltage [V]: 230V 50Hz Connection: 18i5 Quick connection Mounting: Recessed, Ceiling Cut-out [mm]: Ø105mm Lumen/W: 114lm/W MacAdam (SDCM): 3 Color: White Height [mm]: 60mm Width [mm]: 120mm Weight [kg]: 0,45kg To be recessed in insulation: No

Torres Mini Fixed is the perfect downlight for use when you need a lot of light, but have only a limited space regarding building height. The luminaire has a recessed LED light source, this secures a minimum of stray light. Torres Mini Fixed has an 18i3 connector and can be supplied with a variety of connector solutions.