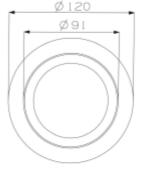

## **Torres Mini Fixed**

**SPECIFICATIONS** Lightsource Type: LED (built in) System Power [W]: 23W CCT (Color Temperature): 3000K CRI / Ra: 80 Lumen LED (tc=25): 3200lm Beam Angle: 24° Lens (Diffuser): Clear Dimming: DALI System Voltage [V]: 230V 50Hz Connection: 18i5 Quick connection Mounting: Recessed, Ceiling Cut-out [mm]: Ø105mm Lumen/W: 114lm/W MacAdam (SDCM): 3 Color: White Height [mm]: 60mm Width [mm]: 120mm Weight [kg]: 0,45kg To be recessed in insulation: No