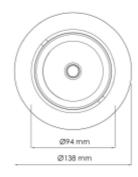

## **Torres Mini**

| SPECIFICATIONS                |                       |
|-------------------------------|-----------------------|
| Lightsource Type:             | LED (built in)        |
| System Power [W]:             | 22W                   |
| CCT (Color Temperature):      | 3000K                 |
| CRI / Ra:                     | 80                    |
| Lumen Output:                 | 2730lm                |
| Lumen LED (tc=25):            | 3650lm                |
| Beam Angle:                   | 20°                   |
| Lens (Diffuser):              | Clear                 |
| Dimming:                      | None                  |
| System Voltage [V]:           | 230V 50Hz             |
| Connection:                   | 18i3 Quick connection |
| Mounting:                     | Recessed, Ceiling     |
| Cut-out [mm]:                 | Ø125mm                |
| Color:                        | Black                 |
| Length [mm]:                  | 138mm                 |
| Height [mm]:                  | 86mm                  |
| Width [mm]:                   | 94mm                  |
| To be recessed in insulation: | No                    |
|                               |                       |