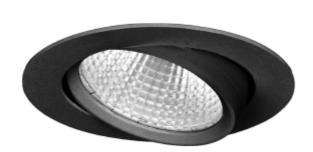

This is by far our most popular mini" downlight and it offers huge flexibility, tiltable up to 25 degrees. This downlight has a recessed light source giving a minimum of stray light. The Torres Mini can be supplied with a variety of connector solutions.