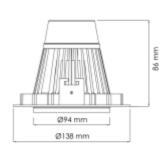

## **Torres Mini**

| SPECIFICATIONS                |                       |
|-------------------------------|-----------------------|
| Lightsource Type:             | LED (built in)        |
| System Power [W]:             | 22W                   |
| CCT (Color Temperature):      | 3000K                 |
| CRI / Ra:                     | 80                    |
| Lumen Output:                 | 2730lm                |
| Lumen LED (tc=25):            | 3650lm                |
| Beam Angle:                   | 20°                   |
| Lens (Diffuser):              | Clear                 |
| Dimming:                      | None                  |
| System Voltage [V]:           | 230V 50Hz             |
| Connection:                   | 18i3 Quick connection |
| Mounting:                     | Recessed, Ceiling     |
| Cut-out [mm]:                 | Ø125mm                |
| Color:                        | Black                 |
| Length [mm]:                  | 138mm                 |
| Height [mm]:                  | 86mm                  |
| Width [mm]:                   | 94mm                  |
| To be recessed in insulation: | No                    |
|                               |                       |