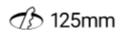

## **Torres Mini**

| SPECIFICATIONS                |                       |
|-------------------------------|-----------------------|
| Lightsource Type:             | LED (built in)        |
| System Power [W]:             | 22W                   |
| CCT (Color Temperature):      | 3000K                 |
| CRI / Ra:                     | 80                    |
| Lumen Output:                 | 2730lm                |
| Lumen LED (tc=25):            | 3650lm                |
| Beam Angle:                   | 20°                   |
| Lens (Diffuser):              | Clear                 |
| Dimming:                      | None                  |
| System Voltage [V]:           | 230V 50Hz             |
| Connection:                   | 18i3 Quick connection |
| Mounting:                     | Recessed, Ceiling     |
| Cut-out [mm]:                 | Ø125mm                |
| Color:                        | Black                 |
| Length [mm]:                  | 138mm                 |
| Height [mm]:                  | 86mm                  |
| Width [mm]:                   | 94mm                  |
| To be recessed in insulation: | No                    |
|                               |                       |