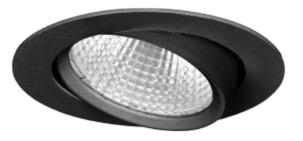

## 🕭 125mm

This is by far our most popular mini" downlight and it offers huge flexibility, tiltable up to 25 degrees. This downlight has a recessed light source giving a minimum of stray light. The Torres Mini can be supplied with a variety of connector solutions.