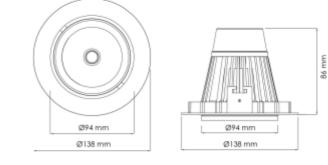

| SPECIFICATIONS                |                       |
|-------------------------------|-----------------------|
| Lightsource Type:             | LED (built in)        |
| System Power [W]:             | 22W                   |
| CCT (Color Temperature):      | 3000K                 |
| CRI / Ra:                     | 80                    |
| Lumen Output:                 | 2832lm                |
| Lumen LED (tc=25):            | 3650lm                |
| Beam Angle:                   | 30°                   |
| Lens (Diffuser):              | Clear                 |
| Dimming:                      | None                  |
| System Voltage [V]:           | 230V 50Hz             |
| Connection:                   | 18i3 Quick connection |
| Mounting:                     | Recessed, Ceiling     |
| Cut-out [mm]:                 | Ø125mm                |
| Color:                        | Black                 |
| Length [mm]:                  | 138mm                 |
| Height [mm]:                  | 86mm                  |
| Width [mm]:                   | 94mm                  |
| To be recessed in insulation: | No                    |