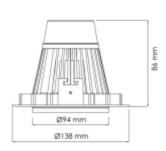

## **Torres Mini**

A\*\* -**SPECIFICATIONS** 

Lightsource Type: LED (built in) System Power [W]: 22W CCT (Color Temperature): 3000K CRI / Ra: 80 Lumen Output: 2780lm Lumen LED (tc=25): 3650lm Beam Angle: 40° Lens (Diffuser): Clear Dimming: None System Voltage [V]: 230V 50Hz Connection: 18i3 Quick connection Mounting: Recessed, Ceiling Cut-out [mm]: Ø125mm Color: Grey Length [mm]: 138mm Height [mm]: 86mm Width [mm]: 94mm To be recessed in insulation: