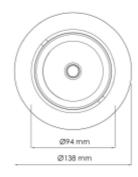

## **Torres Mini**

A\*\* -**SPECIFICATIONS** 

Lightsource Type: LED (built in) System Power [W]: 22W CCT (Color Temperature): 3000K CRI / Ra: 80 Lumen Output: 2780lm Lumen LED (tc=25): 3650lm Beam Angle: 40° Lens (Diffuser): Clear Dimming: None System Voltage [V]: 230V 50Hz Connection: 18i3 Quick connection Mounting: Recessed, Ceiling Cut-out [mm]: Ø125mm Color: Grey Length [mm]: 138mm Height [mm]: 86mm Width [mm]: 94mm To be recessed in insulation: