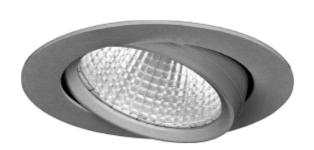

## **Torres Mini**

A\*\* -**SPECIFICATIONS** 

Lightsource Type: LED (built in) System Power [W]: 22W CCT (Color Temperature): 3000K CRI / Ra: 80 Lumen Output: 2780lm Lumen LED (tc=25): 3650lm Beam Angle: 40° Lens (Diffuser): Clear Dimming: None System Voltage [V]: 230V 50Hz Connection: 18i3 Quick connection Mounting: Recessed, Ceiling Cut-out [mm]: Ø125mm Color: Grey Length [mm]: 138mm Height [mm]: 86mm Width [mm]: 94mm To be recessed in insulation:

This is by far our most popular mini" downlight and it offers huge flexibility, tiltable up to 25 degrees. This downlight has a recessed light source giving a minimum of stray light. The Torres Mini can be supplied with a variety of connector solutions.