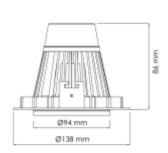

## **Torres Mini**

**C €** ☐ IP20 230V ←

| SPECIFICATIONS                |                            |
|-------------------------------|----------------------------|
| Lightsource Type:             | LED (built in)             |
| System Power [W]:             | 22W                        |
| CCT (Color Temperature):      | 3000K                      |
| CRI / Ra:                     | 80                         |
| Lumen Output:                 | 2780lm                     |
| Lumen LED (tc=25):            | 3650lm                     |
| Beam Angle:                   | 40°                        |
| Lens (Diffuser):              | Clear                      |
| Dimming:                      | DALI                       |
| System Voltage [V]:           | 230V 50Hz                  |
| Connection:                   | 18i5 DALI Quick connection |
| Mounting:                     | Recessed, Ceiling          |
| Cut-out [mm]:                 | Ø125mm                     |
| MacAdam (SDCM):               | 3                          |
| Color:                        | White                      |
| Length [mm]:                  | 138mm                      |
| Height [mm]:                  | 86mm                       |
| Width [mm]:                   | 94mm                       |
| To be recessed in insulation: | No                         |