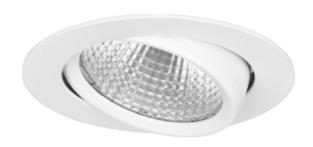

This is by far our most popular mini" downlight and it offers huge flexibility, tiltable up to 25 degrees. This downlight has a recessed light source giving a minimum of stray light. The Torres Mini can be supplied with a variety of connector solutions.