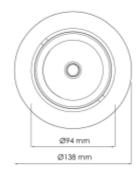

## **Torres Mini**

**C €** ☐ IP20 230V ←

| SPECIFICATIONS                |                            |
|-------------------------------|----------------------------|
| Lightsource Type:             | LED (built in)             |
| System Power [W]:             | 22W                        |
| CCT (Color Temperature):      | 3000K                      |
| CRI / Ra:                     | 80                         |
| Lumen Output:                 | 2780lm                     |
| Lumen LED (tc=25):            | 3650lm                     |
| Beam Angle:                   | 40°                        |
| Lens (Diffuser):              | Clear                      |
| Dimming:                      | DALI                       |
| System Voltage [V]:           | 230V 50Hz                  |
| Connection:                   | 18i5 DALI Quick connection |
| Mounting:                     | Recessed, Ceiling          |
| Cut-out [mm]:                 | Ø125mm                     |
| MacAdam (SDCM):               | 3                          |
| Color:                        | White                      |
| Length [mm]:                  | 138mm                      |
| Height [mm]:                  | 86mm                       |
| Width [mm]:                   | 94mm                       |
| To be recessed in insulation: | No                         |