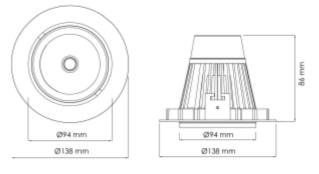

| Lightsource Type:LED (built in)System Power [W]:22WCCT (Color Temperature):3000KCRI / Ra:80Lumen Output:2780lmLumen LED (tc=25):3650lmBeam Angle:40°Lens (Diffuser):ClearDimming:3000 SOHZSystem Voltage [V]:230V 50HZConnection:18i3 Quick connectionMounting:Recessed, CeilingCut-out [mm]:138mmLength [mm]:138mmHeight [mm]:94mmWidth [mm]:No | SPECIFICATIONS                |                       |
|--------------------------------------------------------------------------------------------------------------------------------------------------------------------------------------------------------------------------------------------------------------------------------------------------------------------------------------------------|-------------------------------|-----------------------|
| CCT (Color Temperature):3000KCRI / Ra:80Lumen Output:2780lmLumen LED (tc=25):3650lmBeam Angle:40°Lens (Diffuser):ClearDimming:NoneSystem Voltage [V]:230V 50HzConnection:18i3 Quick connectionMounting:Recessed, CeilingCut-out [mm]:Ø125mmColor:WhiteLength [mm]:138mmHeight [mm]:94mm                                                          | Lightsource Type:             | LED (built in)        |
| CRI / Ra:80Lumen Output:2780lmLumen LED (tc=25):3650lmBeam Angle:40°Lens (Diffuser):ClearDimming:NoneSystem Voltage [V]:230V 50HzConnection:18i3 Quick connectionMounting:Recessed, CeilingCut-out [mm]:0/125mmColor:WhiteLength [mm]:138mmHeight [mm]:86mmWidth [mm]:94mm                                                                       | System Power [W]:             | 22W                   |
| Lumen Output:2780lmLumen LED (tc=25):3650lmBeam Angle:40°Lens (Diffuser):ClearDimming:NoneSystem Voltage [V]:230V 50HzConnection:18i3 Quick connectionMounting:Recessed, CeilingCut-out [mm]:Ø125mmColor:WhiteLength [mm]:138mmHeight [mm]:86mmWidth [mm]:94mm                                                                                   | CCT (Color Temperature):      | 3000K                 |
| Lumen LED (tc=25):3650lmBeam Angle:40°Lens (Diffuser):ClearDimming:NoneSystem Voltage [V]:230V 50HzConnection:18i3 Quick connectionMounting:Recessed, CeilingCut-out [mm]:Ø125mmColor:WhiteLength [mm]:138mmHeight [mm]:86mmWidth [mm]:94mm                                                                                                      | CRI / Ra:                     | 80                    |
| Beam Angle:40°Lens (Diffuser):ClearDimming:NoneSystem Voltage [V]:230V 50HzConnection:18i3 Quick connectionMounting:Recessed, CeilingCut-out [mm]:Ø125mmColor:WhiteLength [mm]:138mmHeight [mm]:86mmWidth [mm]:94mm                                                                                                                              | Lumen Output:                 | 2780lm                |
| Lens (Diffuser):ClearDimming:NoneSystem Voltage [V]:230V 50HzConnection:18i3 Quick connectionMounting:Recessed, CeilingCut-out [mm]:Ø125mmColor:WhiteLength [mm]:138mmHeight [mm]:86mmWidth [mm]:94mm                                                                                                                                            | Lumen LED (tc=25):            | 3650lm                |
| Dimming:NoneSystem Voltage [V]:230V 50HzConnection:18i3 Quick connectionMounting:Recessed, CeilingCut-out [mm]:Ø125mmColor:WhiteLength [mm]:138mmHeight [mm]:86mmWidth [mm]:94mm                                                                                                                                                                 | Beam Angle:                   | 40°                   |
| System Voltage [V]:230V 50HzConnection:18i3 Quick connectionMounting:Recessed, CeilingCut-out [mm]:Ø125mmColor:WhiteLength [mm]:138mmHeight [mm]:86mmWidth [mm]:94mm                                                                                                                                                                             | Lens (Diffuser):              | Clear                 |
| Connection:18i3 Quick connectionMounting:Recessed, CeilingCut-out [mm]:Ø125mmColor:WhiteLength [mm]:138mmHeight [mm]:86mmWidth [mm]:94mm                                                                                                                                                                                                         | Dimming:                      | None                  |
| Mounting:Recessed, CeilingCut-out [mm]:Ø125mmColor:WhiteLength [mm]:138mmHeight [mm]:86mmWidth [mm]:94mm                                                                                                                                                                                                                                         | System Voltage [V]:           | 230V 50Hz             |
| Cut-out [mm]:Ø125mmColor:WhiteLength [mm]:138mmHeight [mm]:86mmWidth [mm]:94mm                                                                                                                                                                                                                                                                   | Connection:                   | 18i3 Quick connection |
| Color:WhiteLength [mm]:138mmHeight [mm]:86mmWidth [mm]:94mm                                                                                                                                                                                                                                                                                      | Mounting:                     | Recessed, Ceiling     |
| Length [mm]:138mmHeight [mm]:86mmWidth [mm]:94mm                                                                                                                                                                                                                                                                                                 | Cut-out [mm]:                 | Ø125mm                |
| Height [mm]:86mmWidth [mm]:94mm                                                                                                                                                                                                                                                                                                                  | Color:                        | White                 |
| Width [mm]: 94mm                                                                                                                                                                                                                                                                                                                                 | Length [mm]:                  | 138mm                 |
|                                                                                                                                                                                                                                                                                                                                                  | Height [mm]:                  | 86mm                  |
| To be recessed in insulation: No                                                                                                                                                                                                                                                                                                                 | Width [mm]:                   | 94mm                  |
|                                                                                                                                                                                                                                                                                                                                                  | To be recessed in insulation: | No                    |