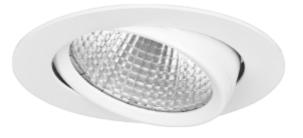

## **Torres Mini**

## 🕭 125mm

This is by far our most popular mini" downlight and it offers huge flexibility, tiltable up to 25 degrees. This downlight has a recessed light source giving a minimum of stray light. The Torres Mini can be supplied with a variety of connector solutions.