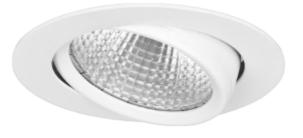

## 🕭 125mm

This is by far our most popular mini" downlight and it offers huge flexibility, tiltable up to 25 degrees. This downlight has a recessed light source giving a minimum of stray light. The Torres Mini can be supplied with a variety of connector solutions.