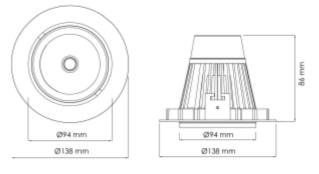

| ODECIFICATIONS                |                       |
|-------------------------------|-----------------------|
| SPECIFICATIONS                |                       |
| Lightsource Type:             | LED (built in)        |
| System Power [W]:             | 23W                   |
| CCT (Color Temperature):      | Seafood               |
| Lumen LED (tc=25):            | 3150lm                |
| Beam Angle:                   | 20°                   |
| Lens (Diffuser):              | Clear                 |
| Dimming:                      | None                  |
| System Voltage [V]:           | 230V 50Hz             |
| Connection:                   | 18i3 Quick connection |
| Mounting:                     | Recessed, Ceiling     |
| Cut-out [mm]:                 | Ø125mm                |
| MacAdam (SDCM):               | 3                     |
| Color:                        | White                 |
| Length [mm]:                  | 138mm                 |
| Height [mm]:                  | 86mm                  |
| Width [mm]:                   | 94mm                  |
| To be recessed in insulation: | No                    |