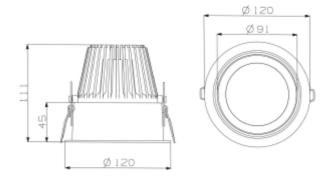

## **Trimo Mini**

| <b>C €</b> □ □ □ 230V 50Hz    | A** - A               |
|-------------------------------|-----------------------|
| SPECIFICATIONS                |                       |
| Lightsource Type:             | LED (built in)        |
| System Power [W]:             | 24W                   |
| CCT (Color Temperature):      | 3000K                 |
| CRI / Ra:                     | 80                    |
| Lumen Output:                 | 2940lm                |
| Lumen LED (tc=25):            | 3650lm                |
| Beam Angle:                   | 24°                   |
| Lens (Diffuser):              | Clear                 |
| Dimming:                      | None                  |
| System Voltage [V]:           | 230V 50Hz             |
| Connection:                   | 18i3 Quick connection |
| Mounting:                     | Recessed, Ceiling     |
| Cut-out [mm]:                 | Ø112mm                |
| Lumen/W:                      | 123lm/W               |
| MacAdam (SDCM):               | 3                     |
| Color:                        | White                 |
| Height [mm]:                  | 110mm                 |
| Width [mm]:                   | 122mm                 |
| Weight [kg]:                  | 0,7kg                 |
| To be recessed in insulation: | No                    |
|                               |                       |

Our Trimo range of downlights guarantees a minimum of stray light. This is accomplished by using a recessed LED light source. This model requires a hole dimension of 112mm in diameter making it very versatile providing very powerful light. The Trimo Mini has a 18i3 connector and is supplied with a variety of connector solutions.