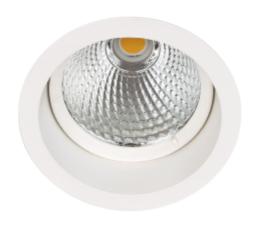

## **Trimo Mini**

| <b>C €</b> □ □ □ 230V 50Hz    | A** - A               |
|-------------------------------|-----------------------|
| SPECIFICATIONS                |                       |
| Lightsource Type:             | LED (built in)        |
| System Power [W]:             | 24W                   |
| CCT (Color Temperature):      | 3000K                 |
| CRI / Ra:                     | 80                    |
| Lumen Output:                 | 2940lm                |
| Lumen LED (tc=25):            | 3650lm                |
| Beam Angle:                   | 24°                   |
| Lens (Diffuser):              | Clear                 |
| Dimming:                      | None                  |
| System Voltage [V]:           | 230V 50Hz             |
| Connection:                   | 18i3 Quick connection |
| Mounting:                     | Recessed, Ceiling     |
| Cut-out [mm]:                 | Ø112mm                |
| Lumen/W:                      | 123lm/W               |
| MacAdam (SDCM):               | 3                     |
| Color:                        | White                 |
| Height [mm]:                  | 110mm                 |
| Width [mm]:                   | 122mm                 |
| Weight [kg]:                  | 0,7kg                 |
| To be recessed in insulation: | No                    |
|                               |                       |

Our Trimo range of downlights guarantees a minimum of stray light. This is accomplished by using a recessed LED light source. This model requires a hole dimension of 112mm in diameter making it very versatile providing very powerful light. The Trimo Mini has a 18i3 connector and is supplied with a variety of connector solutions.