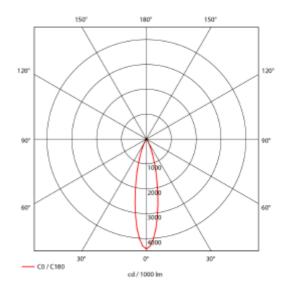

## **Trimo Mini**

| <b>C €</b> □ □ □ 230V 50Hz    | A** - A               |
|-------------------------------|-----------------------|
| SPECIFICATIONS                |                       |
| Lightsource Type:             | LED (built in)        |
| System Power [W]:             | 24W                   |
| CCT (Color Temperature):      | 3000K                 |
| CRI / Ra:                     | 80                    |
| Lumen Output:                 | 2940lm                |
| Lumen LED (tc=25):            | 3650lm                |
| Beam Angle:                   | 24°                   |
| Lens (Diffuser):              | Clear                 |
| Dimming:                      | None                  |
| System Voltage [V]:           | 230V 50Hz             |
| Connection:                   | 18i3 Quick connection |
| Mounting:                     | Recessed, Ceiling     |
| Cut-out [mm]:                 | Ø112mm                |
| Lumen/W:                      | 123lm/W               |
| MacAdam (SDCM):               | 3                     |
| Color:                        | White                 |
| Height [mm]:                  | 110mm                 |
| Width [mm]:                   | 122mm                 |
| Weight [kg]:                  | 0,7kg                 |
| To be recessed in insulation: | No                    |
|                               |                       |