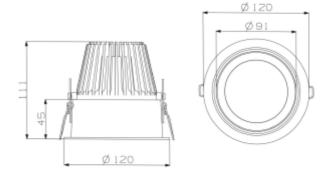

## **Trimo Mini**

| SPECIFICATIONS                |                            |
|-------------------------------|----------------------------|
| Lightsource Type:             | LED (built in)             |
| System Power [W]:             | 24W                        |
| CCT (Color Temperature):      | 3000K                      |
| CRI / Ra:                     | 80                         |
| Lumen Output:                 | 3050lm                     |
| Lumen LED (tc=25):            | 3650lm                     |
| Beam Angle:                   | 30°                        |
| Lens (Diffuser):              | Clear                      |
| Dimming:                      | DALI                       |
| System Voltage [V]:           | 230V 50Hz                  |
| Connection:                   | 18i5 DALI Quick connection |
| Mounting:                     | Recessed, Ceiling          |
| Cut-out [mm]:                 | Ø112mm                     |
| Lumen/W:                      | 127lm/W                    |
| MacAdam (SDCM):               | 3                          |
| Color:                        | White                      |
| Height [mm]:                  | 110mm                      |
| Width [mm]:                   | 122mm                      |
| Weight [kg]:                  | 0,7kg                      |
| To be recessed in insulation: | No                         |

Our Trimo range of downlights guarantees a minimum of stray light. This is accomplished by using a recessed LED light source. This model requires a hole dimension of 112mm in diameter making it very versatile providing very powerful light. The Trimo Mini has a 18i3 connector and is supplied with a variety of connector solutions.