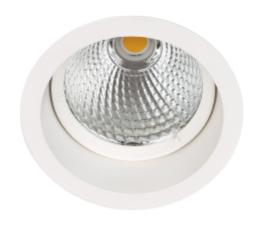

## **Trimo Mini**

| SPECIFICATIONS                |                            |
|-------------------------------|----------------------------|
| Lightsource Type:             | LED (built in)             |
| System Power [W]:             | 24W                        |
| CCT (Color Temperature):      | 3000K                      |
| CRI / Ra:                     | 80                         |
| Lumen Output:                 | 3050lm                     |
| Lumen LED (tc=25):            | 3650lm                     |
| Beam Angle:                   | 30°                        |
| Lens (Diffuser):              | Clear                      |
| Dimming:                      | DALI                       |
| System Voltage [V]:           | 230V 50Hz                  |
| Connection:                   | 18i5 DALI Quick connection |
| Mounting:                     | Recessed, Ceiling          |
| Cut-out [mm]:                 | Ø112mm                     |
| Lumen/W:                      | 127lm/W                    |
| MacAdam (SDCM):               | 3                          |
| Color:                        | White                      |
| Height [mm]:                  | 110mm                      |
| Width [mm]:                   | 122mm                      |
| Weight [kg]:                  | 0,7kg                      |
| To be recessed in insulation: | No                         |

Our Trimo range of downlights guarantees a minimum of stray light. This is accomplished by using a recessed LED light source. This model requires a hole dimension of 112mm in diameter making it very versatile providing very powerful light. The Trimo Mini has a 18i3 connector and is supplied with a variety of connector solutions.